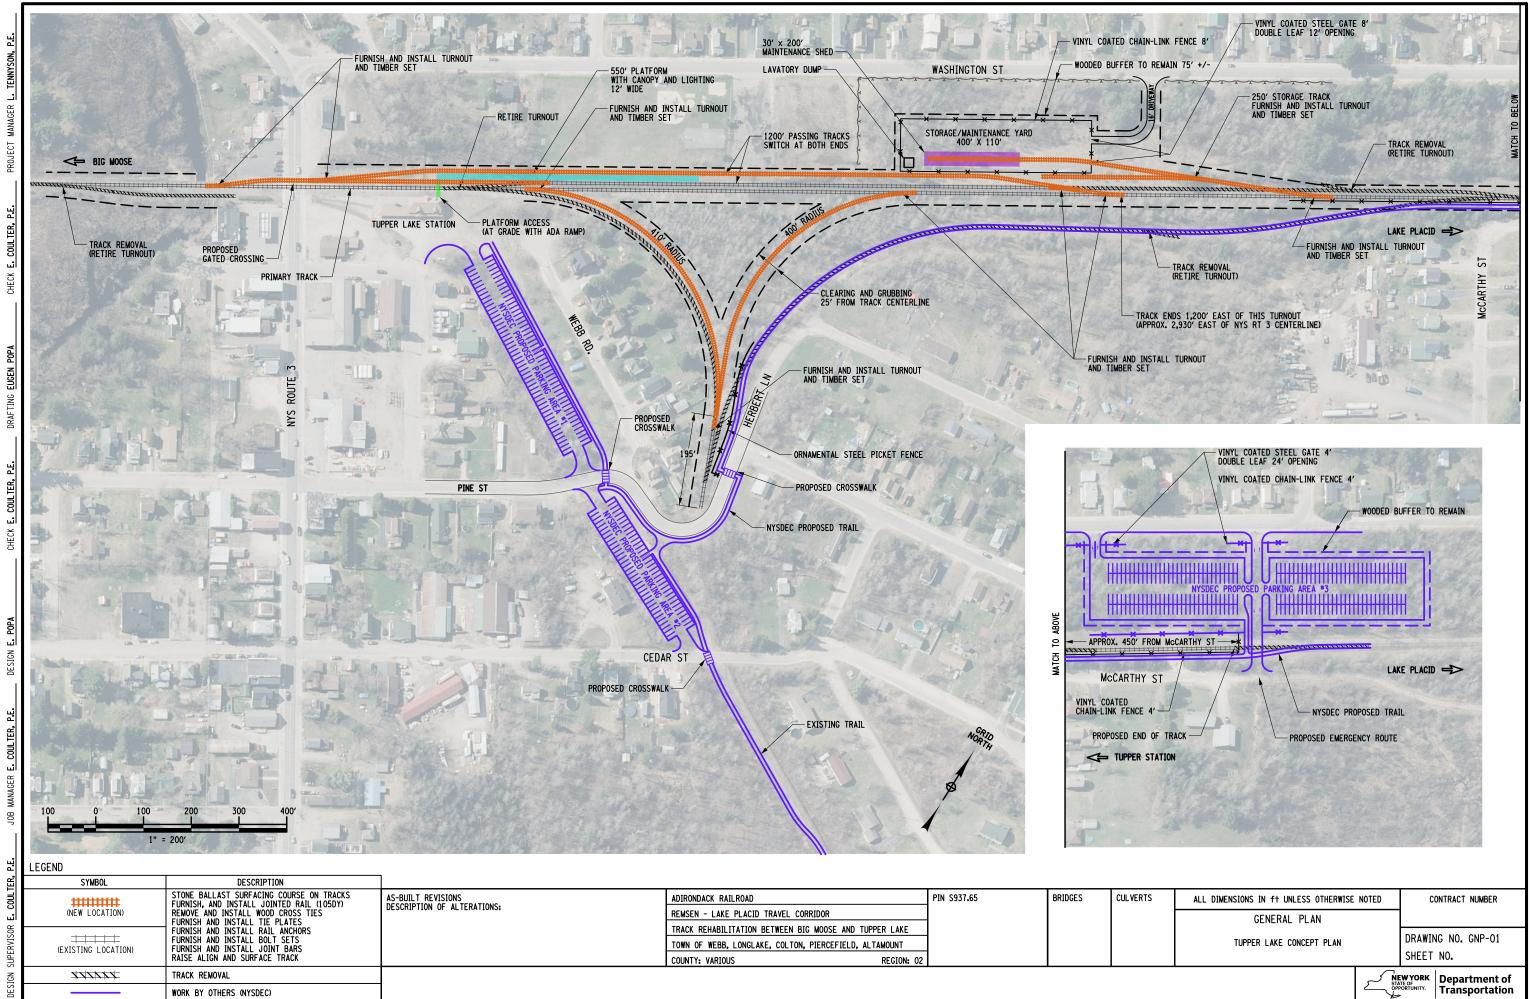

FILE NAME = S93765.cph.gnp.con DATE/TIME = 07-NOV-2019 14:02 USER = ecoulter

+

+

|          | SYMBOL         | DESCRIPTION                   |                                                   |                                                        |              |         |     |
|----------|----------------|-------------------------------|---------------------------------------------------|--------------------------------------------------------|--------------|---------|-----|
|          | (NEW LOCATION) |                               | AS-BUILT REVISIONS<br>DESCRIPTION OF ALTERATIONS: | ADIRONDACK RAILROAD                                    | PIN \$937.65 | BRIDGES | CUL |
|          |                |                               |                                                   | REMSEN - LAKE PLACID TRAVEL CORRIDOR                   | -            |         |     |
|          | +++++          |                               |                                                   | TRACK REHABILITATION BETWEEN BIG MOOSE AND TUPPER LAKE |              |         |     |
|          |                |                               |                                                   | TOWN OF WEBB, LONGLAKE, COLTON, PIERCEFIELD, ALTAMOUNT |              |         |     |
|          |                | RAISE ALIGN AND SURFACE TRACK |                                                   | COUNTY: VARIOUS REGION: 02                             |              |         |     |
|          | *****          | TRACK REMOVAL                 |                                                   |                                                        |              |         |     |
| ЧГ.<br>С |                | WORK BY OTHERS (NYSDEC)       |                                                   |                                                        |              |         |     |