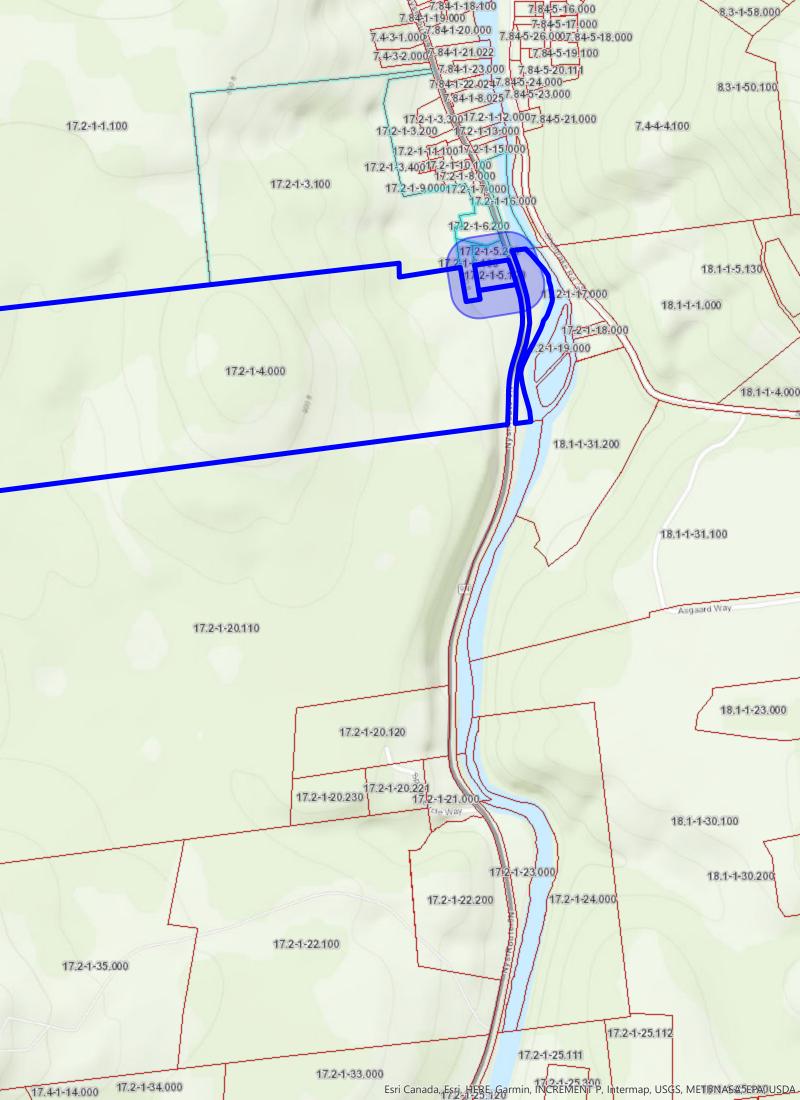

| <b>l.</b> | <b>Project Site Location/Identification</b> (a project site usually consists of all adjoining properties owned by the current landowner(s), including properties separated by a public road): |
|-----------|-----------------------------------------------------------------------------------------------------------------------------------------------------------------------------------------------|
|           | Road/Highway: STATE ROAD 9N                                                                                                                                                                   |
|           | Nearby Waterbody: AUSABLE RIVER                                                                                                                                                               |
|           | Town/Village: TOWN OF JAY/ HAMLET OF AU SABLE FORKS                                                                                                                                           |
|           | County: ESSEX                                                                                                                                                                                 |
|           | Size: <u>355.82</u> acres                                                                                                                                                                     |
|           | Tax Map Designation (from the tax bill for the property):                                                                                                                                     |
|           | Section: <u>17.2</u> Block: <u>1</u> Parcel: <u>4.000</u>                                                                                                                                     |
|           | Section: <u>17.2</u> Block: <u>1</u> Parcel: <u>5.100</u>                                                                                                                                     |
|           | Section: <u>17.2</u> Block: <u>1</u> Parcel: <u>20.111</u>                                                                                                                                    |
| <b>.</b>  | Project Sponsor's Legal Interest in Project Site (check the one that applies):  owner signed purchase agreement holder                                                                        |
|           | lessee option holder other: (Identify:)                                                                                                                                                       |
|           | a) Has there been any previous contact or discussions with Agency staff<br>regarding this project or project site, or has Agency staff visited the project<br>site?                           |
|           | Unknown                                                                                                                                                                                       |
|           | No                                                                                                                                                                                            |
|           | Yes. Staff person's name: DEVAN KORN (EPS2) / THOMAS E. SAEHRIG                                                                                                                               |
|           | Date of contact: APRIL 6, 2021 (LATEST) / 2011 TO 2017                                                                                                                                        |
|           | AGENCY FILE A2007-5 / APA PREAPPLICATION REQUEST A2021-005                                                                                                                                    |
|           | <ul> <li>b) Has the project or project site been the subject of a past Agency action (e.g.,<br/>permit, variance, jurisdictional inquiry, enforcement case, or wetland flagging)</li> </ul>   |
|           | ✓ No     Yes. If yes, provide the number and date:                                                                                                                                            |
|           | Past Permit or Variance Number: date:                                                                                                                                                         |
|           | Jurisdictional Inquiry Number: date:                                                                                                                                                          |
|           | Enforcement Case Number: date:                                                                                                                                                                |
|           | Wetland Boundary Flagging: date:                                                                                                                                                              |
|           | , 66 6                                                                                                                                                                                        |

11. Adjacent Properties: SEE PREVIOUS SECTION 7.PAR3 PAGE 6 OF 15

Provide, as **Attachment B**, a current list of the names and addresses of all landowners whose property adjoins the project site, along with tax map references (tax map section, block, and parcel numbers) based on the latest completed tax assessment roll. This list must include landowners whose property would otherwise adjoin the project site but is located across a public road or right-of-way from the site. Attached is a sheet that may be used for this list. This information is typically available from Real Property Tax Services at county offices or from Town/Village assessors.

| Adjoining         | Location &        | Tax Map Section    | Tax Map Section | Additional       |
|-------------------|-------------------|--------------------|-----------------|------------------|
| Landowner         | Acreage           | Account No.        | Parcel Numbers  | Notes/Details    |
| James Lehigh      | North of Property |                    | 17.02-01-03     | Deed Libber 1374 |
| Properties, LLC   | boundary          |                    |                 | Page 084         |
| Parcel I and IX   | North of Property | Apparent right of  |                 | Deed Libber 284  |
| formerly LaGoy    | boundary          | way and            |                 | Page 238         |
| Brothers and      |                   | ingress/egress as  |                 | (exception 5)    |
| Hurley Lumber     |                   | described in deeds |                 |                  |
| SS&J Northeast    | Northeast of      |                    | 17.02-01-16     | Deed 1295 Page   |
| Development, LLC  | Property boundary |                    |                 | 278              |
| Todd Carnes       | Northeast of      |                    | 17.02-01-5.2    | Deed 1302 Page   |
|                   | Property boundary |                    |                 | 005              |
| Wilfred D. Carnes | Northeast of      |                    | 17.02-01-5.1    | Deed 447 Page    |
| & Audrey Carnes   | Property boundary |                    |                 | 191              |
| Walter J. Dubay & | Northeast of      |                    | 18.01-01-31.2   |                  |
| Linda M. Dubay    | Property boundary |                    |                 |                  |
| Fred Carnes &     | Northeast of      |                    | 17.02-01-6.1    | Deed 447 Page    |
| Wilfred Carnes    | Property boundary |                    |                 | 187 and Deed     |
|                   |                   |                    |                 | 1060 at Page 301 |
| State Road Route  | East of Property  |                    |                 |                  |
| 9N                | boundary          |                    |                 |                  |

| Adjoining           | Location &        | Tax Map Section | Tax Map Section | Additional      |
|---------------------|-------------------|-----------------|-----------------|-----------------|
| Landowner           | Acreage           | Account No.     | Parcel Numbers  | Notes/Details   |
| Paul Kenneth        | Southeast of      |                 | 17.02-01-20.12  | Deed 1604 Page  |
| Coolidge &          | Property Boundary |                 |                 | 122             |
| Valerie Coolidge    |                   |                 |                 |                 |
| Randy E. Spoon &    | Southeast of      |                 | 17.02-01-20.2   | Deed 1207 Page  |
| Susan F. Spoon      | Property Boundary |                 |                 | 257             |
| Lake Placid         | South of Property |                 | 17.02-01-221    | Deed 933 Parcel |
| Granite Company     | Boundary          |                 |                 | 090             |
| Lake Placid         | Southwest of      |                 | 17.02-01-35     | Deed 379 Page   |
| Granite Company     | Property Boundary |                 |                 | 596             |
| Jay L. K. N. Acres, | West of Property  |                 | 17.02-01-01     | Deed 1484 Page  |
| LLC                 | Boundary          |                 |                 | 323             |