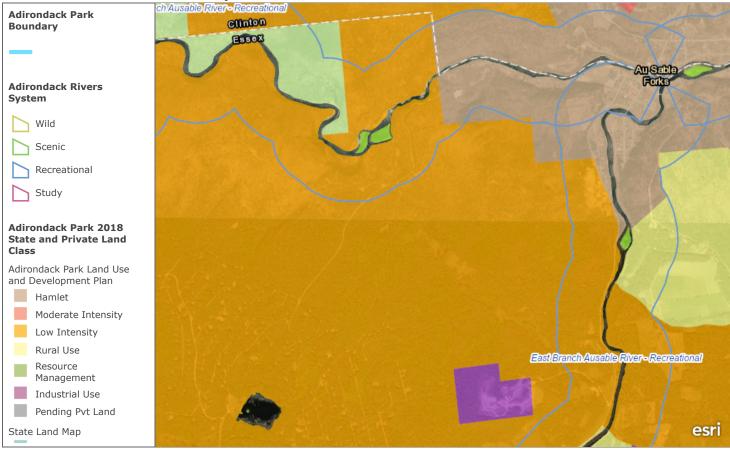

## Land Classification and Rivers System of the Adirondack Park

Web map of Adirondack Park Agency state and private land classification, Rivers System, and the park boundary.

 ${\it Maxar \mid NYS \; Adirondack \; Park \; Agency \mid Esri, \; HERE, \; Garmin}$ 