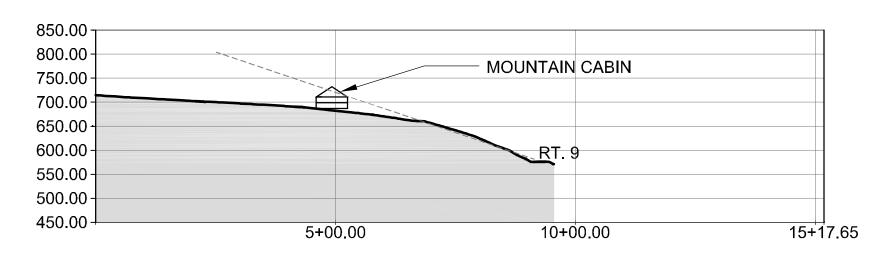

| <b>l.</b> | <b>Project Site Location/Identification</b> (a project site usually consists of all adjoining properties owned by the current landowner(s), including properties separated by a public road): |
|-----------|-----------------------------------------------------------------------------------------------------------------------------------------------------------------------------------------------|
|           | Road/Highway: STATE ROAD 9N                                                                                                                                                                   |
|           | Nearby Waterbody: AUSABLE RIVER                                                                                                                                                               |
|           | Town/Village: TOWN OF JAY/ HAMLET OF AU SABLE FORKS                                                                                                                                           |
|           | County: ESSEX                                                                                                                                                                                 |
|           | Size: <u>355.82</u> acres                                                                                                                                                                     |
|           | Tax Map Designation (from the tax bill for the property):                                                                                                                                     |
|           | Section: <u>17.2</u> Block: <u>1</u> Parcel: <u>4.000</u>                                                                                                                                     |
|           | Section: <u>17.2</u> Block: <u>1</u> Parcel: <u>5.100</u>                                                                                                                                     |
|           | Section: <u>17.2</u> Block: <u>1</u> Parcel: <u>20.111</u>                                                                                                                                    |
| <b>.</b>  | Project Sponsor's Legal Interest in Project Site (check the one that applies):  owner signed purchase agreement holder                                                                        |
|           | lessee option holder other: (Identify:)                                                                                                                                                       |
|           | a) Has there been any previous contact or discussions with Agency staff<br>regarding this project or project site, or has Agency staff visited the project<br>site?                           |
|           | Unknown                                                                                                                                                                                       |
|           | No                                                                                                                                                                                            |
|           | Yes. Staff person's name: DEVAN KORN (EPS2) / THOMAS E. SAEHRIG                                                                                                                               |
|           | Date of contact: APRIL 6, 2021 (LATEST) / 2011 TO 2017                                                                                                                                        |
|           | AGENCY FILE A2007-5 / APA PREAPPLICATION REQUEST A2021-005                                                                                                                                    |
|           | <ul> <li>b) Has the project or project site been the subject of a past Agency action (e.g.,<br/>permit, variance, jurisdictional inquiry, enforcement case, or wetland flagging)</li> </ul>   |
|           | ✓ No     Yes. If yes, provide the number and date:                                                                                                                                            |
|           | Past Permit or Variance Number: date:                                                                                                                                                         |
|           | Jurisdictional Inquiry Number: date:                                                                                                                                                          |
|           | Enforcement Case Number: date:                                                                                                                                                                |
|           | Wetland Boundary Flagging: date:                                                                                                                                                              |
|           | , 66 6                                                                                                                                                                                        |