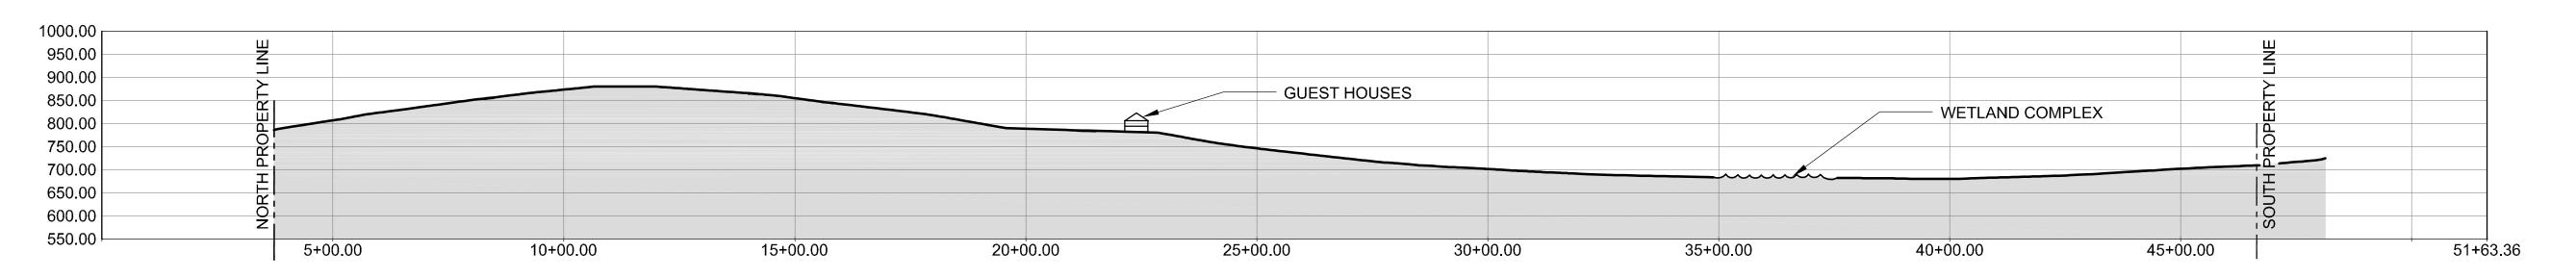

| <b>l.</b> | <b>Project Site Location/Identification</b> (a project site usually consists of all adjoining properties owned by the current landowner(s), including properties separated by a public road): |
|-----------|-----------------------------------------------------------------------------------------------------------------------------------------------------------------------------------------------|
|           | Road/Highway: STATE ROAD 9N                                                                                                                                                                   |
|           | Nearby Waterbody: AUSABLE RIVER                                                                                                                                                               |
|           | Town/Village: TOWN OF JAY/ HAMLET OF AU SABLE FORKS                                                                                                                                           |
|           | County: ESSEX                                                                                                                                                                                 |
|           | Size: <u>355.82</u> acres                                                                                                                                                                     |
|           | Tax Map Designation (from the tax bill for the property):                                                                                                                                     |
|           | Section: <u>17.2</u> Block: <u>1</u> Parcel: <u>4.000</u>                                                                                                                                     |
|           | Section: <u>17.2</u> Block: <u>1</u> Parcel: <u>5.100</u>                                                                                                                                     |
|           | Section: <u>17.2</u> Block: <u>1</u> Parcel: <u>20.111</u>                                                                                                                                    |
| <b>.</b>  | Project Sponsor's Legal Interest in Project Site (check the one that applies):  owner signed purchase agreement holder                                                                        |
|           | lessee option holder other: (Identify:)                                                                                                                                                       |
|           | a) Has there been any previous contact or discussions with Agency staff<br>regarding this project or project site, or has Agency staff visited the project<br>site?                           |
|           | Unknown                                                                                                                                                                                       |
|           | No                                                                                                                                                                                            |
|           | Yes. Staff person's name: DEVAN KORN (EPS2) / THOMAS E. SAEHRIG                                                                                                                               |
|           | Date of contact: APRIL 6, 2021 (LATEST) / 2011 TO 2017                                                                                                                                        |
|           | AGENCY FILE A2007-5 / APA PREAPPLICATION REQUEST A2021-005                                                                                                                                    |
|           | <ul> <li>b) Has the project or project site been the subject of a past Agency action (e.g.,<br/>permit, variance, jurisdictional inquiry, enforcement case, or wetland flagging)</li> </ul>   |
|           | ✓ No     Yes. If yes, provide the number and date:                                                                                                                                            |
|           | Past Permit or Variance Number: date:                                                                                                                                                         |
|           | Jurisdictional Inquiry Number: date:                                                                                                                                                          |
|           | Enforcement Case Number: date:                                                                                                                                                                |
|           | Wetland Boundary Flagging: date:                                                                                                                                                              |
|           | , 66 6                                                                                                                                                                                        |