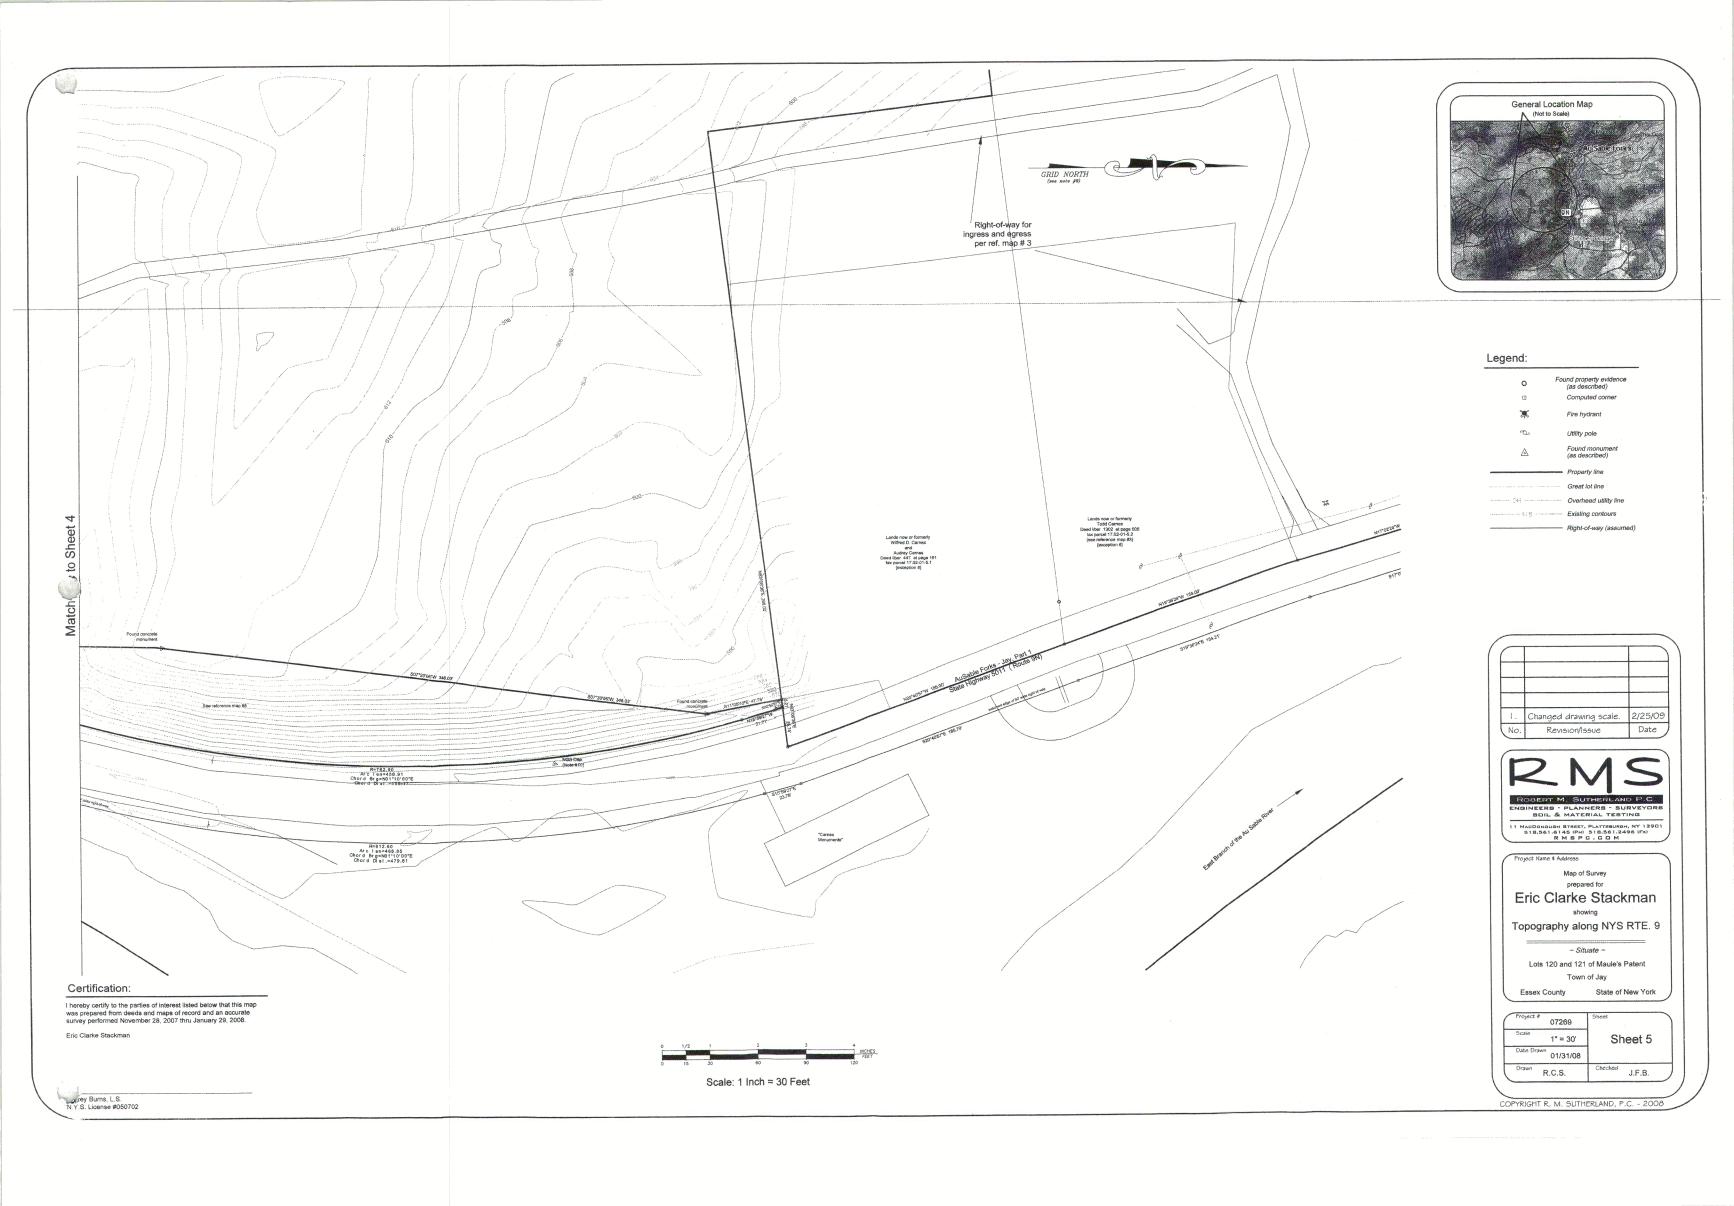

# 7. Resource and Existing Features Mapping and Inventory:

- a) **Project Site Base Map** at a stated scale appropriate to the project, provide a Project Site Base Map showing:
  - 1. Property ownership boundary lines;
  - 2. Boundaries of the project site (if not identical with the property boundaries);
  - 3. Adjoining and adjacent landowners and owners of inholdings, if any;
  - 4. All Adirondack Park Land Use and Development Plan Map land use area boundaries;
  - 5. Local zoning districts;
  - 6. All bodies of water (rivers, ponds, and lakes) and permanent and intermittent streams (based on USGS planimetric maps and as designated by New York State Department of Environmental Conservation);
  - 7. Preliminary boundaries of all wetlands using freshwater wetland covertype maps prepared by the Adirondack Park Agency<sup>1</sup>

Please note that this information is subject to field verification, and there may be wetlands on the project site that do not appear on the Agency's covertype maps;

8. Significant terrestrial habitats

Recommended resources include: 1) the North Atlantic Landscape Conservation Cooperative (NALCC) Land Use Planning Tools for Municipalities in New York State<sup>2</sup> for mapping; 2) Northeast Habitat Guides: A Companion to the Terrestrial and Aquatic Habitat Maps<sup>3</sup> for a description of habitat types; and 3) the New York Natural Heritage Program<sup>4</sup> for classification descriptions;

http://www.dec.ny.gov/docs/wildlife\_pdf/ecocomm2014.pdf

- 9. Existing facilities, buildings, and structures on the site (labeled with size, use, and date of construction);
  - SEE RMS SITE SURVEY
- 10. Existing paved and unpaved roadways, driveways, and parking areas; and NONE
- 11. Existing municipal or private water, wastewater, and uility infrastructure.
- b) **Wetlands Map -** A high-resolution aerial photography interpretation of wetlands on the project site (available upon request from Agency staff).
- c) **Soils Map** Provide a map of the "Detailed Soil Map Units" present on the project site using the same scale as the Project Site Base Map. Soils mapping is available through the USDA's Natural Resource Conservation Service web soil survey<sup>5</sup> or in published soil surveys available at a local soil and water conservation service office.
- d) **Slope Map -** At the same scale as the Project Site Base Map, provide 20-foot contours (or higher resolution where available) topographic mapping that is shaded to show slope categories of 0 to 8%, 8 to 15%, 15 to 25%, and greater than 25%.
- e) **Critical Areas Map -** At the same scale as the Project Site Base Map, provide a Critical Areas Map depicting the following ecological, cultural, and sensitive resources:
  - 1. A 100-foot buffer area from all lakes, ponds, rivers, streams and wetlands;
  - 2. The following critical environmental areas identified in the Adirondack Park Agency Act:
    - i. Areas within one-quarter mile of rivers navigable by boat designated to be studied as wild, scenic, or recreational;
    - ii. Wetlands:
    - iii. Areas at elevations of 2,500 feet or more;
    - iv. Areas within 1/8 mile of tracts of forest preserve land or water classified as wilderness, primitive, or canoe in the Adirondack Park State Land Master Plan:
    - v. For project sites located in Rural Use land use areas, areas within 150 feet of the edge of the right-of-way of federal or state highways;
    - vi. For project sites located in Resource Management land use areas,

Provide, as **Attachment C**, a copy of all recorded deeds (not just abstracts) for the above conveyances back through May 22, 1973.

Provide, as **Attachment D**, a full scale copy of a survey map or the current real property tax map clearly showing the property boundaries of the project site and any tax parcel or lot that the project site was part of on May 22, 1973.