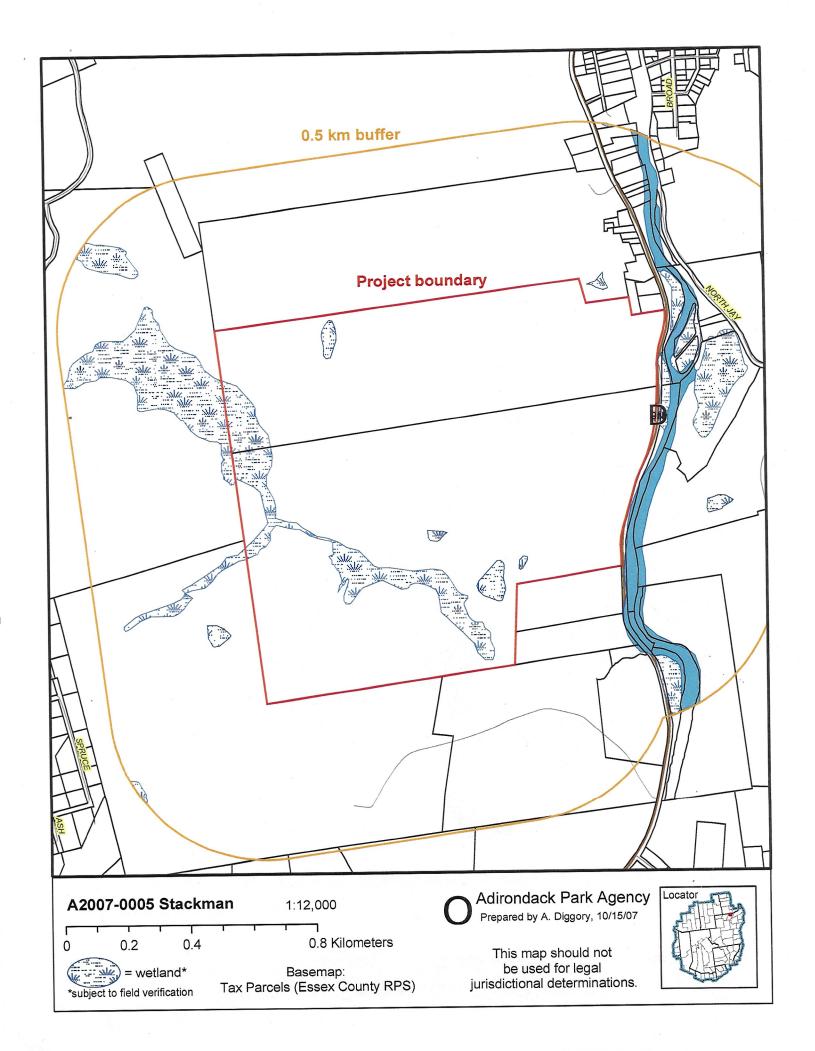

| <b>l.</b> | <b>Project Site Location/Identification</b> (a project site usually consists of all adjoining properties owned by the current landowner(s), including properties separated by a public road): |
|-----------|-----------------------------------------------------------------------------------------------------------------------------------------------------------------------------------------------|
|           | Road/Highway: STATE ROAD 9N                                                                                                                                                                   |
|           | Nearby Waterbody: AUSABLE RIVER                                                                                                                                                               |
|           | Town/Village: TOWN OF JAY/ HAMLET OF AU SABLE FORKS                                                                                                                                           |
|           | County: ESSEX                                                                                                                                                                                 |
|           | Size: <u>355.82</u> acres                                                                                                                                                                     |
|           | Tax Map Designation (from the tax bill for the property):                                                                                                                                     |
|           | Section: <u>17.2</u> Block: <u>1</u> Parcel: <u>4.000</u>                                                                                                                                     |
|           | Section: <u>17.2</u> Block: <u>1</u> Parcel: <u>5.100</u>                                                                                                                                     |
|           | Section: <u>17.2</u> Block: <u>1</u> Parcel: <u>20.111</u>                                                                                                                                    |
| <b>.</b>  | Project Sponsor's Legal Interest in Project Site (check the one that applies):  owner signed purchase agreement holder                                                                        |
|           | lessee option holder other: (Identify:)                                                                                                                                                       |
|           | a) Has there been any previous contact or discussions with Agency staff<br>regarding this project or project site, or has Agency staff visited the project<br>site?                           |
|           | Unknown                                                                                                                                                                                       |
|           | No                                                                                                                                                                                            |
|           | Yes. Staff person's name: DEVAN KORN (EPS2) / THOMAS E. SAEHRIG                                                                                                                               |
|           | Date of contact: APRIL 6, 2021 (LATEST) / 2011 TO 2017                                                                                                                                        |
|           | AGENCY FILE A2007-5 / APA PREAPPLICATION REQUEST A2021-005                                                                                                                                    |
|           | <ul> <li>b) Has the project or project site been the subject of a past Agency action (e.g.,<br/>permit, variance, jurisdictional inquiry, enforcement case, or wetland flagging)</li> </ul>   |
|           | ✓ No     Yes. If yes, provide the number and date:                                                                                                                                            |
|           | Past Permit or Variance Number: date:                                                                                                                                                         |
|           | Jurisdictional Inquiry Number: date:                                                                                                                                                          |
|           | Enforcement Case Number: date:                                                                                                                                                                |
|           | Wetland Boundary Flagging: date:                                                                                                                                                              |
|           | , 66 6                                                                                                                                                                                        |

# 7. Resource and Existing Features Mapping and Inventory:

- a) **Project Site Base Map** at a stated scale appropriate to the project, provide a Project Site Base Map showing:
  - 1. Property ownership boundary lines;
  - 2. Boundaries of the project site (if not identical with the property boundaries);
  - 3. Adjoining and adjacent landowners and owners of inholdings, if any;
  - 4. All Adirondack Park Land Use and Development Plan Map land use area boundaries;
  - 5. Local zoning districts;
  - 6. All bodies of water (rivers, ponds, and lakes) and permanent and intermittent streams (based on USGS planimetric maps and as designated by New York State Department of Environmental Conservation);
  - 7. Preliminary boundaries of all wetlands using freshwater wetland covertype maps prepared by the Adirondack Park Agency<sup>1</sup>

Please note that this information is subject to field verification, and there may be wetlands on the project site that do not appear on the Agency's covertype maps;

8. Significant terrestrial habitats

Recommended resources include: 1) the North Atlantic Landscape Conservation Cooperative (NALCC) Land Use Planning Tools for Municipalities in New York State<sup>2</sup> for mapping; 2) Northeast Habitat Guides: A Companion to the Terrestrial and Aquatic Habitat Maps<sup>3</sup> for a description of habitat types; and 3) the New York Natural Heritage Program<sup>4</sup> for classification descriptions;