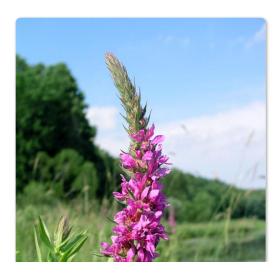

# **Purple Loosestrife**

See Less ^

Lythrum salicaria (Lythraceae Family)

Confirmed