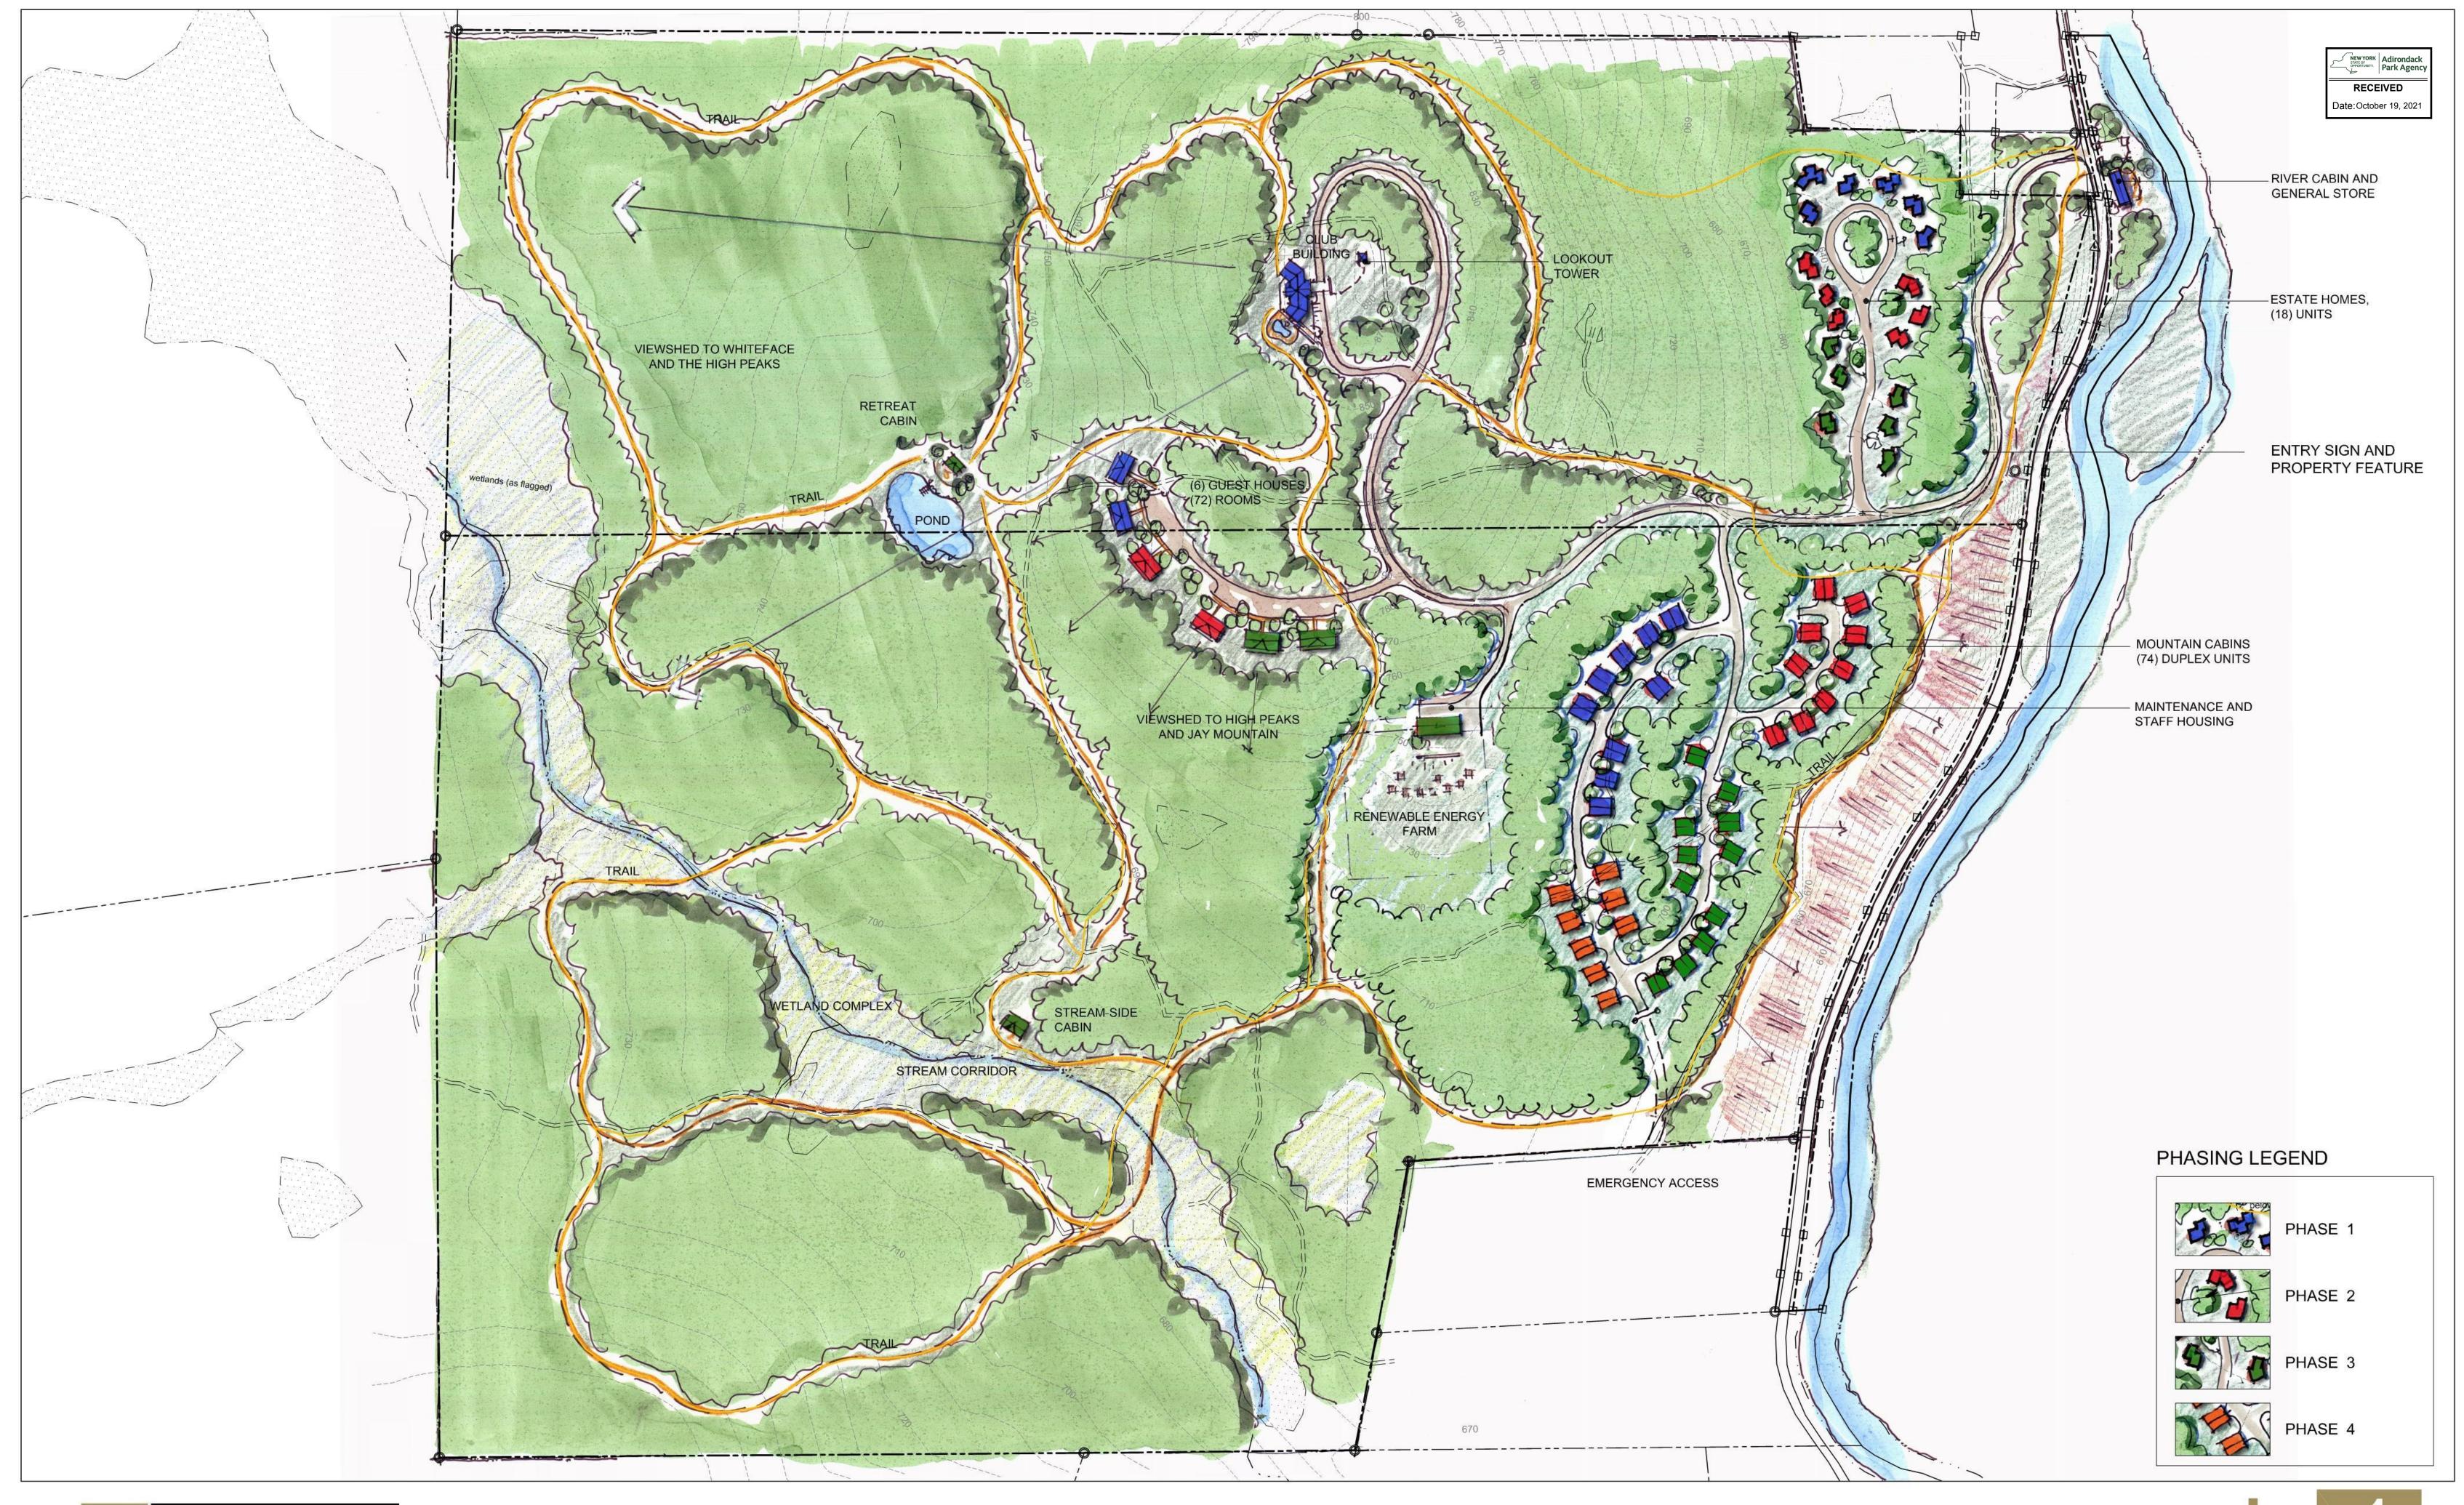

# 8. Project Description:

Submit a brief narrative description of the proposed project and the project sponsor's land use objectives.

# 9. Conceptual Design Plans:

a) Submit a to-scale sketch map of the project sponsor's preferred project design that shows proposed building envelopes, driveways, roads, limits of clearing, and other areas of disturbance, and avoids impacts to any sensitive resources identified through the Resource and Existing Features Mapping and Inventory. The preferred project design should minimize the creation of new areas of disturbance on the project site to the greatest extent practicable, and should concentrate development to the greatest extent practicable.

b) Submit a series of to-scale sketch map alternatives that have been considered as part of the design process.