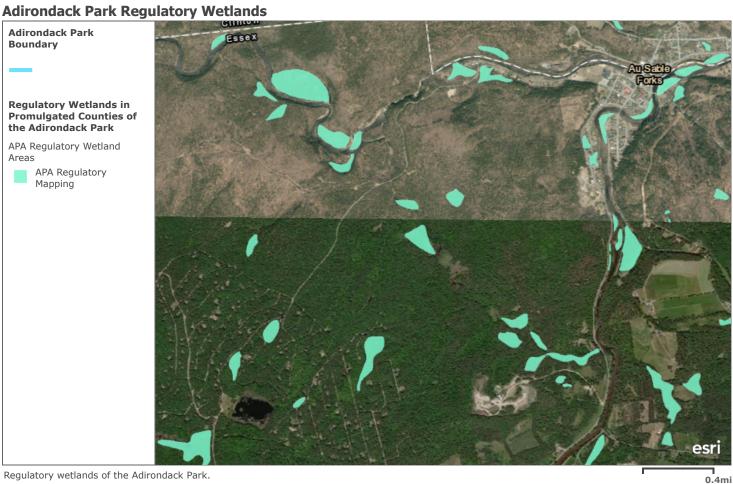

#### **Adirondack Park Wetlands**

 ${\it Earthstar\ Geographics\ |\ NYS\ Adirondack\ Park\ Agency\ |\ Esri,\ HERE,\ Garmin}$ 

Regulatory wetlands of the Adirondack Park.

Maxar | NYS Adirondack Park Agency | Esri, HERE, Garmin