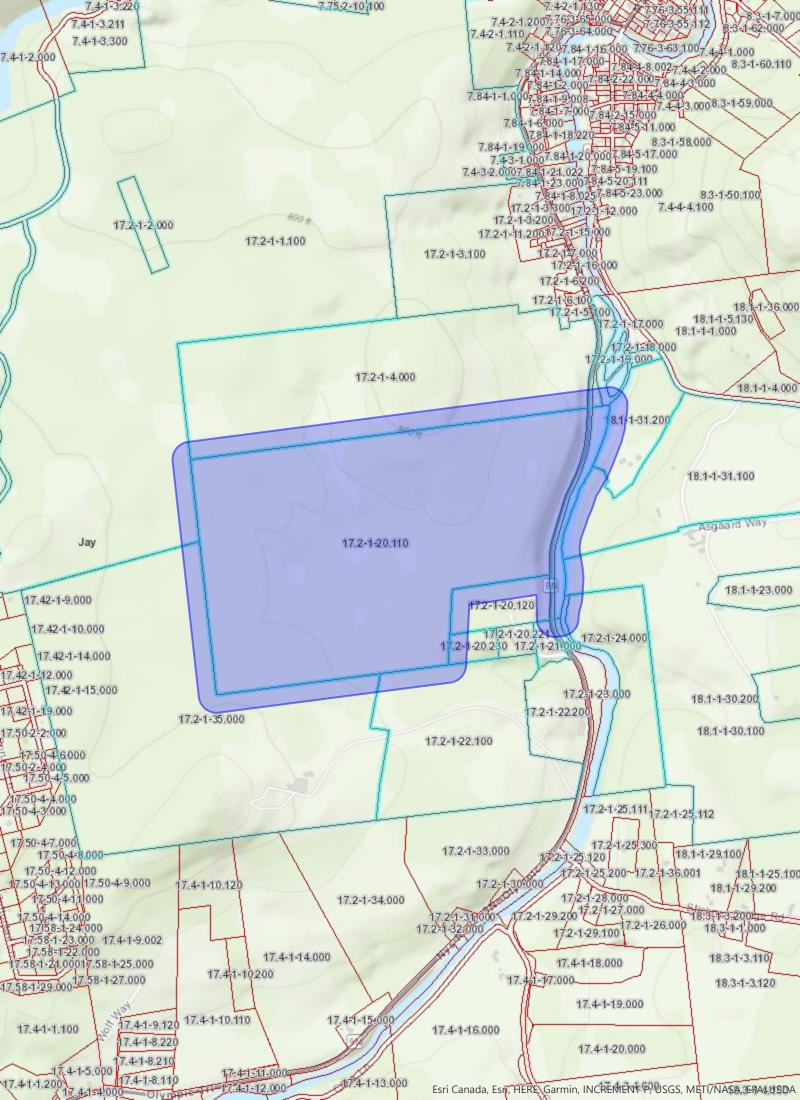

| <b>l.</b> | <b>Project Site Location/Identification</b> (a project site usually consists of all adjoining properties owned by the current landowner(s), including properties separated by a public road): |
|-----------|-----------------------------------------------------------------------------------------------------------------------------------------------------------------------------------------------|
|           | Road/Highway: STATE ROAD 9N                                                                                                                                                                   |
|           | Nearby Waterbody: AUSABLE RIVER                                                                                                                                                               |
|           | Town/Village: TOWN OF JAY/ HAMLET OF AU SABLE FORKS                                                                                                                                           |
|           | County: ESSEX                                                                                                                                                                                 |
|           | Size: <u>355.82</u> acres                                                                                                                                                                     |
|           | Tax Map Designation (from the tax bill for the property):                                                                                                                                     |
|           | Section: <u>17.2</u> Block: <u>1</u> Parcel: <u>4.000</u>                                                                                                                                     |
|           | Section: <u>17.2</u> Block: <u>1</u> Parcel: <u>5.100</u>                                                                                                                                     |
|           | Section: <u>17.2</u> Block: <u>1</u> Parcel: <u>20.111</u>                                                                                                                                    |
| <b>.</b>  | Project Sponsor's Legal Interest in Project Site (check the one that applies):  owner signed purchase agreement holder                                                                        |
|           | lessee option holder other: (Identify:)                                                                                                                                                       |
|           | a) Has there been any previous contact or discussions with Agency staff<br>regarding this project or project site, or has Agency staff visited the project<br>site?                           |
|           | Unknown                                                                                                                                                                                       |
|           | No                                                                                                                                                                                            |
|           | Yes. Staff person's name: DEVAN KORN (EPS2) / THOMAS E. SAEHRIG                                                                                                                               |
|           | Date of contact: APRIL 6, 2021 (LATEST) / 2011 TO 2017                                                                                                                                        |
|           | AGENCY FILE A2007-5 / APA PREAPPLICATION REQUEST A2021-005                                                                                                                                    |
|           | <ul> <li>b) Has the project or project site been the subject of a past Agency action (e.g.,<br/>permit, variance, jurisdictional inquiry, enforcement case, or wetland flagging)</li> </ul>   |
|           | ✓ No     Yes. If yes, provide the number and date:                                                                                                                                            |
|           | Past Permit or Variance Number: date:                                                                                                                                                         |
|           | Jurisdictional Inquiry Number: date:                                                                                                                                                          |
|           | Enforcement Case Number: date:                                                                                                                                                                |
|           | Wetland Boundary Flagging: date:                                                                                                                                                              |
|           | , 66 6                                                                                                                                                                                        |

11. Adjacent Properties: SEE PREVIOUS SECTION 7.PAR3 PAGE 6 OF 15

Provide, as **Attachment B**, a current list of the names and addresses of all landowners whose property adjoins the project site, along with tax map references (tax map section, block, and parcel numbers) based on the latest completed tax assessment roll. This list must include landowners whose property would otherwise adjoin the project site but is located across a public road or right-of-way from the site. Attached is a sheet that may be used for this list. This information is typically available from Real Property Tax Services at county offices or from Town/Village assessors.

| Adjoining         | Location &        | Tax Map Section    | Tax Map Section | Additional       |
|-------------------|-------------------|--------------------|-----------------|------------------|
| Landowner         | Acreage           | Account No.        | Parcel Numbers  | Notes/Details    |
| James Lehigh      | North of Property |                    | 17.02-01-03     | Deed Libber 1374 |
| Properties, LLC   | boundary          |                    |                 | Page 084         |
| Parcel I and IX   | North of Property | Apparent right of  |                 | Deed Libber 284  |
| formerly LaGoy    | boundary          | way and            |                 | Page 238         |
| Brothers and      |                   | ingress/egress as  |                 | (exception 5)    |
| Hurley Lumber     |                   | described in deeds |                 |                  |
| SS&J Northeast    | Northeast of      |                    | 17.02-01-16     | Deed 1295 Page   |
| Development, LLC  | Property boundary |                    |                 | 278              |
| Todd Carnes       | Northeast of      |                    | 17.02-01-5.2    | Deed 1302 Page   |
|                   | Property boundary |                    |                 | 005              |
| Wilfred D. Carnes | Northeast of      |                    | 17.02-01-5.1    | Deed 447 Page    |
| & Audrey Carnes   | Property boundary |                    |                 | 191              |
| Walter J. Dubay & | Northeast of      |                    | 18.01-01-31.2   |                  |
| Linda M. Dubay    | Property boundary |                    |                 |                  |
| Fred Carnes &     | Northeast of      |                    | 17.02-01-6.1    | Deed 447 Page    |
| Wilfred Carnes    | Property boundary |                    |                 | 187 and Deed     |
|                   |                   |                    |                 | 1060 at Page 301 |
| State Road Route  | East of Property  |                    |                 |                  |
| 9N                | boundary          |                    |                 |                  |

| Adjoining           | Location &        | Tax Map Section | Tax Map Section | Additional      |
|---------------------|-------------------|-----------------|-----------------|-----------------|
| Landowner           | Acreage           | Account No.     | Parcel Numbers  | Notes/Details   |
| Paul Kenneth        | Southeast of      |                 | 17.02-01-20.12  | Deed 1604 Page  |
| Coolidge &          | Property Boundary |                 |                 | 122             |
| Valerie Coolidge    |                   |                 |                 |                 |
| Randy E. Spoon &    | Southeast of      |                 | 17.02-01-20.2   | Deed 1207 Page  |
| Susan F. Spoon      | Property Boundary |                 |                 | 257             |
| Lake Placid         | South of Property |                 | 17.02-01-221    | Deed 933 Parcel |
| Granite Company     | Boundary          |                 |                 | 090             |
| Lake Placid         | Southwest of      |                 | 17.02-01-35     | Deed 379 Page   |
| Granite Company     | Property Boundary |                 |                 | 596             |
| Jay L. K. N. Acres, | West of Property  |                 | 17.02-01-01     | Deed 1484 Page  |
| LLC                 | Boundary          |                 |                 | 323             |