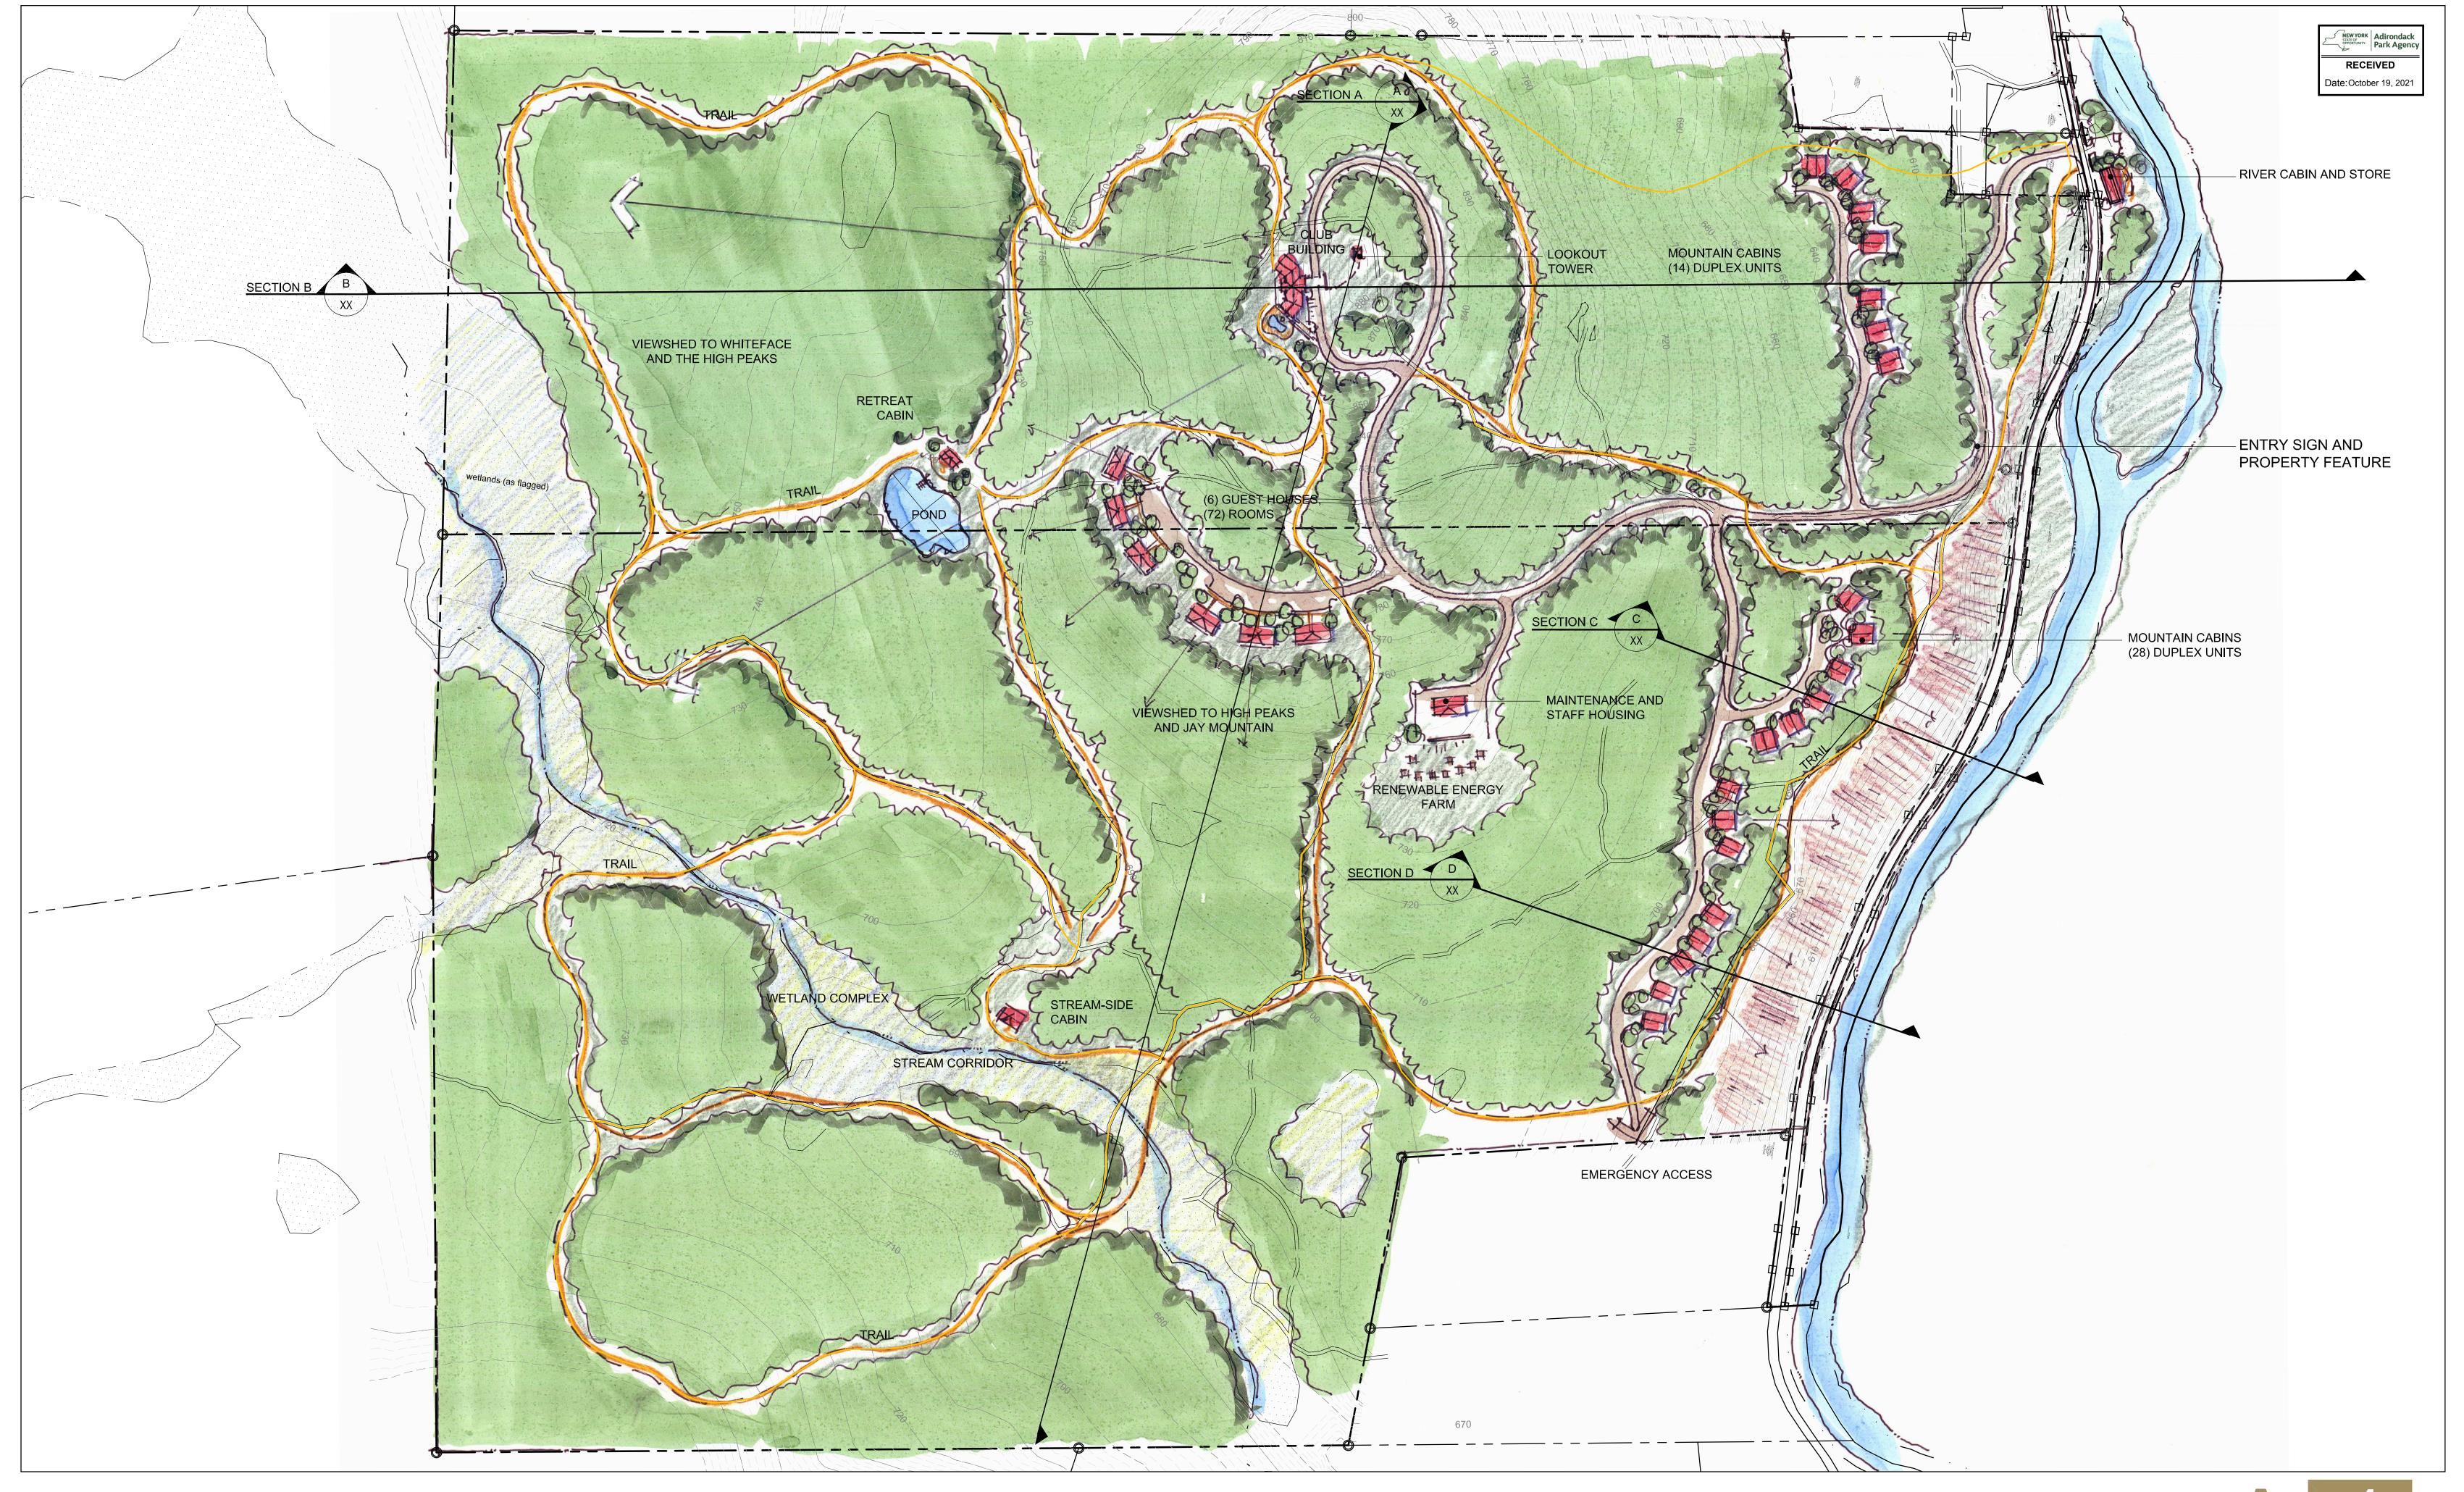

# 8. Project Description:

Submit a brief narrative description of the proposed project and the project sponsor's land use objectives.

# 9. Conceptual Design Plans:

a) Submit a to-scale sketch map of the project sponsor's preferred project design that shows proposed building envelopes, driveways, roads, limits of clearing, and other areas of disturbance, and avoids impacts to any sensitive resources identified through the Resource and Existing Features Mapping and Inventory. The preferred project design should minimize the creation of new areas of disturbance on the project site to the greatest extent practicable, and should concentrate development to the greatest extent practicable.

b) Submit a series of to-scale sketch map alternatives that have been considered as part of the design process.