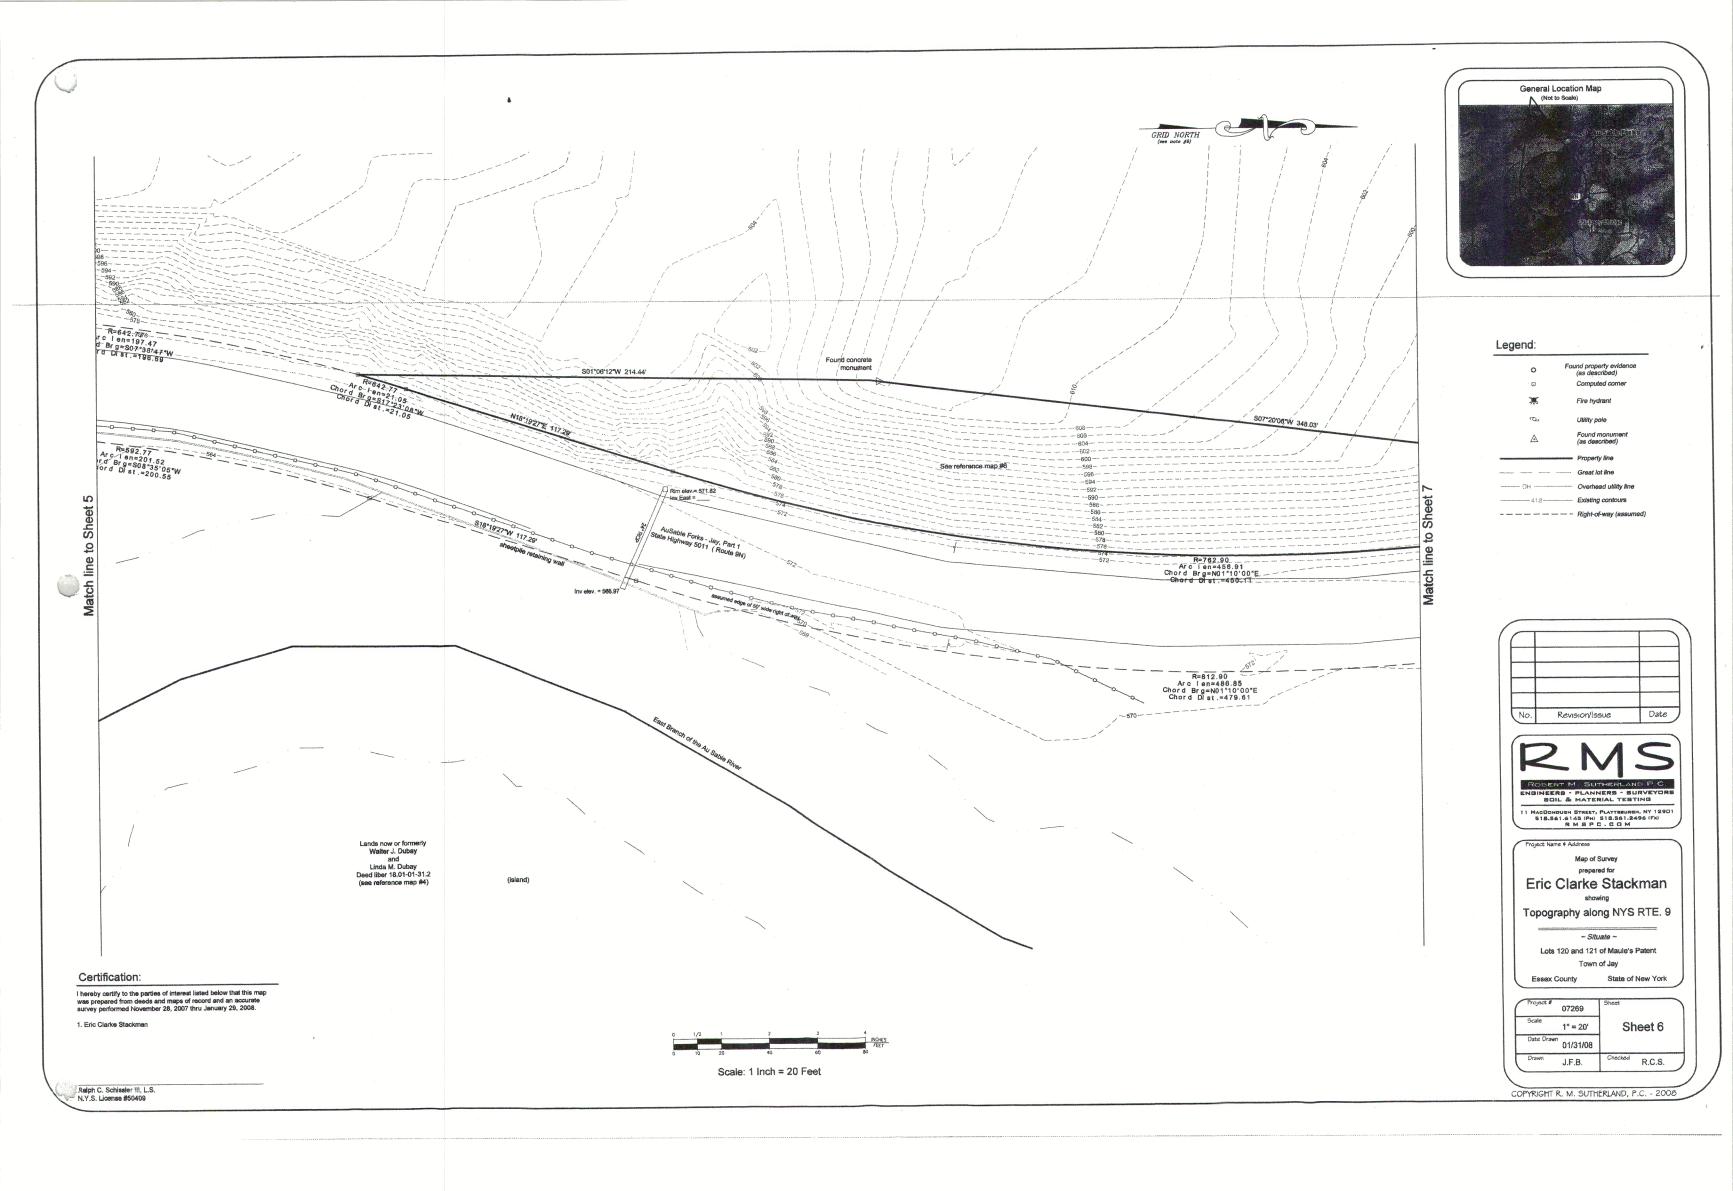

# 7. Resource and Existing Features Mapping and Inventory:

- a) **Project Site Base Map** at a stated scale appropriate to the project, provide a Project Site Base Map showing:
  - 1. Property ownership boundary lines;
  - 2. Boundaries of the project site (if not identical with the property boundaries);
  - 3. Adjoining and adjacent landowners and owners of inholdings, if any;
  - 4. All Adirondack Park Land Use and Development Plan Map land use area boundaries;
  - 5. Local zoning districts;
  - 6. All bodies of water (rivers, ponds, and lakes) and permanent and intermittent streams (based on USGS planimetric maps and as designated by New York State Department of Environmental Conservation);
  - 7. Preliminary boundaries of all wetlands using freshwater wetland covertype maps prepared by the Adirondack Park Agency<sup>1</sup>

Please note that this information is subject to field verification, and there may be wetlands on the project site that do not appear on the Agency's covertype maps;

8. Significant terrestrial habitats

Recommended resources include: 1) the North Atlantic Landscape Conservation Cooperative (NALCC) Land Use Planning Tools for Municipalities in New York State<sup>2</sup> for mapping; 2) Northeast Habitat Guides: A Companion to the Terrestrial and Aquatic Habitat Maps<sup>3</sup> for a description of habitat types; and 3) the New York Natural Heritage Program<sup>4</sup> for classification descriptions;

http://www.dec.ny.gov/docs/wildlife\_pdf/ecocomm2014.pdf

- 9. Existing facilities, buildings, and structures on the site (labeled with size, use, and date of construction);
  - SEE RMS SITE SURVEY
- 10. Existing paved and unpaved roadways, driveways, and parking areas; and NONE
- 11. Existing municipal or private water, wastewater, and uility infrastructure.
- b) **Wetlands Map -** A high-resolution aerial photography interpretation of wetlands on the project site (available upon request from Agency staff).
- c) **Soils Map** Provide a map of the "Detailed Soil Map Units" present on the project site using the same scale as the Project Site Base Map. Soils mapping is available through the USDA's Natural Resource Conservation Service web soil survey<sup>5</sup> or in published soil surveys available at a local soil and water conservation service office.
- d) **Slope Map -** At the same scale as the Project Site Base Map, provide 20-foot contours (or higher resolution where available) topographic mapping that is shaded to show slope categories of 0 to 8%, 8 to 15%, 15 to 25%, and greater than 25%.
- e) **Critical Areas Map -** At the same scale as the Project Site Base Map, provide a Critical Areas Map depicting the following ecological, cultural, and sensitive resources:
  - 1. A 100-foot buffer area from all lakes, ponds, rivers, streams and wetlands;
  - 2. The following critical environmental areas identified in the Adirondack Park Agency Act:
    - i. Areas within one-quarter mile of rivers navigable by boat designated to be studied as wild, scenic, or recreational;
    - ii. Wetlands:
    - iii. Areas at elevations of 2,500 feet or more;
    - iv. Areas within 1/8 mile of tracts of forest preserve land or water classified as wilderness, primitive, or canoe in the Adirondack Park State Land Master Plan:
    - v. For project sites located in Rural Use land use areas, areas within 150 feet of the edge of the right-of-way of federal or state highways;
    - vi. For project sites located in Resource Management land use areas,