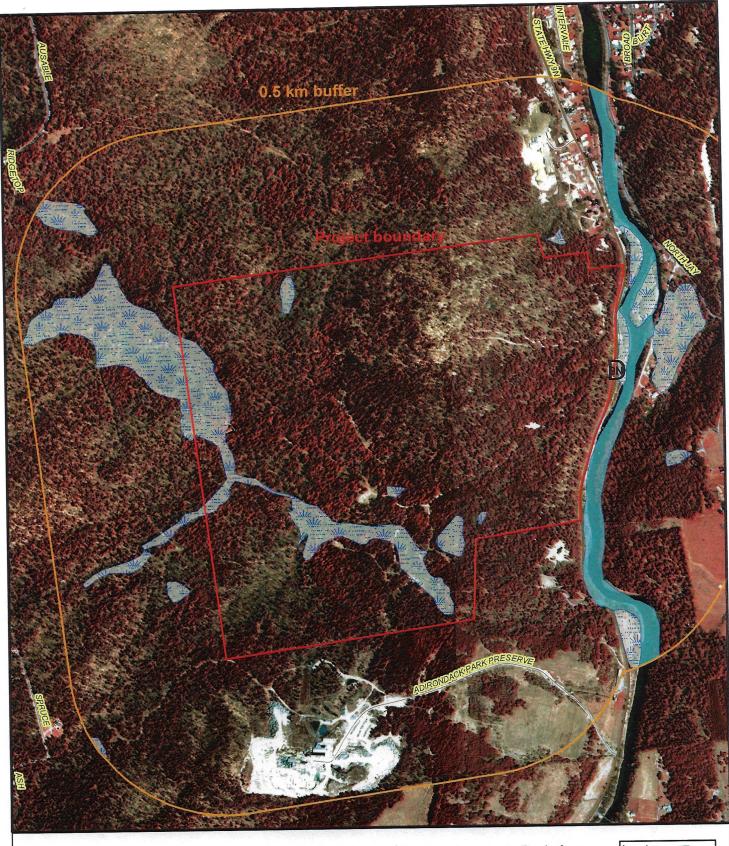

# 7. Resource and Existing Features Mapping and Inventory:

- a) **Project Site Base Map** at a stated scale appropriate to the project, provide a Project Site Base Map showing:
  - 1. Property ownership boundary lines;
  - 2. Boundaries of the project site (if not identical with the property boundaries);
  - 3. Adjoining and adjacent landowners and owners of inholdings, if any;
  - 4. All Adirondack Park Land Use and Development Plan Map land use area boundaries;
  - 5. Local zoning districts;
  - 6. All bodies of water (rivers, ponds, and lakes) and permanent and intermittent streams (based on USGS planimetric maps and as designated by New York State Department of Environmental Conservation);
  - 7. Preliminary boundaries of all wetlands using freshwater wetland covertype maps prepared by the Adirondack Park Agency<sup>1</sup>

Please note that this information is subject to field verification, and there may be wetlands on the project site that do not appear on the Agency's covertype maps;

8. Significant terrestrial habitats

Recommended resources include: 1) the North Atlantic Landscape Conservation Cooperative (NALCC) Land Use Planning Tools for Municipalities in New York State<sup>2</sup> for mapping; 2) Northeast Habitat Guides: A Companion to the Terrestrial and Aquatic Habitat Maps<sup>3</sup> for a description of habitat types; and 3) the New York Natural Heritage Program<sup>4</sup> for classification descriptions;

http://www.dec.ny.gov/docs/wildlife\_pdf/ecocomm2014.pdf

- 9. Existing facilities, buildings, and structures on the site (labeled with size, use, and date of construction);
  - SEE RMS SITE SURVEY
- 10. Existing paved and unpaved roadways, driveways, and parking areas; and NONE
- 11. Existing municipal or private water, wastewater, and uility infrastructure.
- b) **Wetlands Map -** A high-resolution aerial photography interpretation of wetlands on the project site (available upon request from Agency staff).
- c) **Soils Map** Provide a map of the "Detailed Soil Map Units" present on the project site using the same scale as the Project Site Base Map. Soils mapping is available through the USDA's Natural Resource Conservation Service web soil survey<sup>5</sup> or in published soil surveys available at a local soil and water conservation service office.
- d) **Slope Map -** At the same scale as the Project Site Base Map, provide 20-foot contours (or higher resolution where available) topographic mapping that is shaded to show slope categories of 0 to 8%, 8 to 15%, 15 to 25%, and greater than 25%.
- e) **Critical Areas Map -** At the same scale as the Project Site Base Map, provide a Critical Areas Map depicting the following ecological, cultural, and sensitive resources:
  - 1. A 100-foot buffer area from all lakes, ponds, rivers, streams and wetlands;
  - 2. The following critical environmental areas identified in the Adirondack Park Agency Act:
    - i. Areas within one-quarter mile of rivers navigable by boat designated to be studied as wild, scenic, or recreational;
    - ii. Wetlands:
    - iii. Areas at elevations of 2,500 feet or more;
    - iv. Areas within 1/8 mile of tracts of forest preserve land or water classified as wilderness, primitive, or canoe in the Adirondack Park State Land Master Plan:
    - v. For project sites located in Rural Use land use areas, areas within 150 feet of the edge of the right-of-way of federal or state highways;
    - vi. For project sites located in Resource Management land use areas,

<sup>&</sup>lt;sup>5</sup> https://websoilsurvey.sc.egov.usda.gov

- areas within 300 feet of the edge of the right-of-way of federal or state highways;
- 3. 100-year flood plains based on Federal Emergency Management Agency flood area maps;
- 4. Unique features, including gorges, waterfalls, and geologic formations;
- 5. Designated Wild, Scenic and Recreational River "river areas" (generally within one-quarter mile of the bank of a designated river or as otherwise described in Appendix Q-6 of the Agency's regulations);
- 6. Rare or valuable ecosystems;
- 7. Significant wildlife habitats (deer wintering areas, significant avian nesting areas, vernal pools, connectivity and natural corridors, etc.):
- 8. Designated archeological areas, historic structures, and historic districts or landscapes;
- 9. Designated scenic vistas and other areas of local scenic significance;
- 10. Areas of the site presently visible from public view locations (roads, trails, waterways, etc.); and
- 11. Any renewable resource lands such as primary and principal aquifers and aquifer recharge areas, designated agricultural districts, significant agricultural lands, or public watershed lands.
- f) Site Analysis Mapping Provide a Site Limitations Composite Map at the same scale as the Project Site Base Map. This map should be developed by overlaying the previous resource maps and should identify areas most suitable for development, areas valuable for significant resources and open space, and areas with limitations to development (wetlands, slopes over 25 percent, lands within 100 feet of water features and wetlands, flood plains, etc.) through the use of overlay shadings.
- g) Natural Heritage Program Report Provide a narrative of New York Natural Heritage Program reported occurrences of rare, threatened, endangered, or exploitably vulnerable plants, and threatened, endangered, and specialconcern animals. Include known unique natural communities and significant wildlife habitats (deer wintering areas, significant avian nesting areas, vernal pools, connectivity and natural corridors, etc.) on the project site and surrounding areas.
- h) Other Inventories and Classifications After consultation with Agency staff,