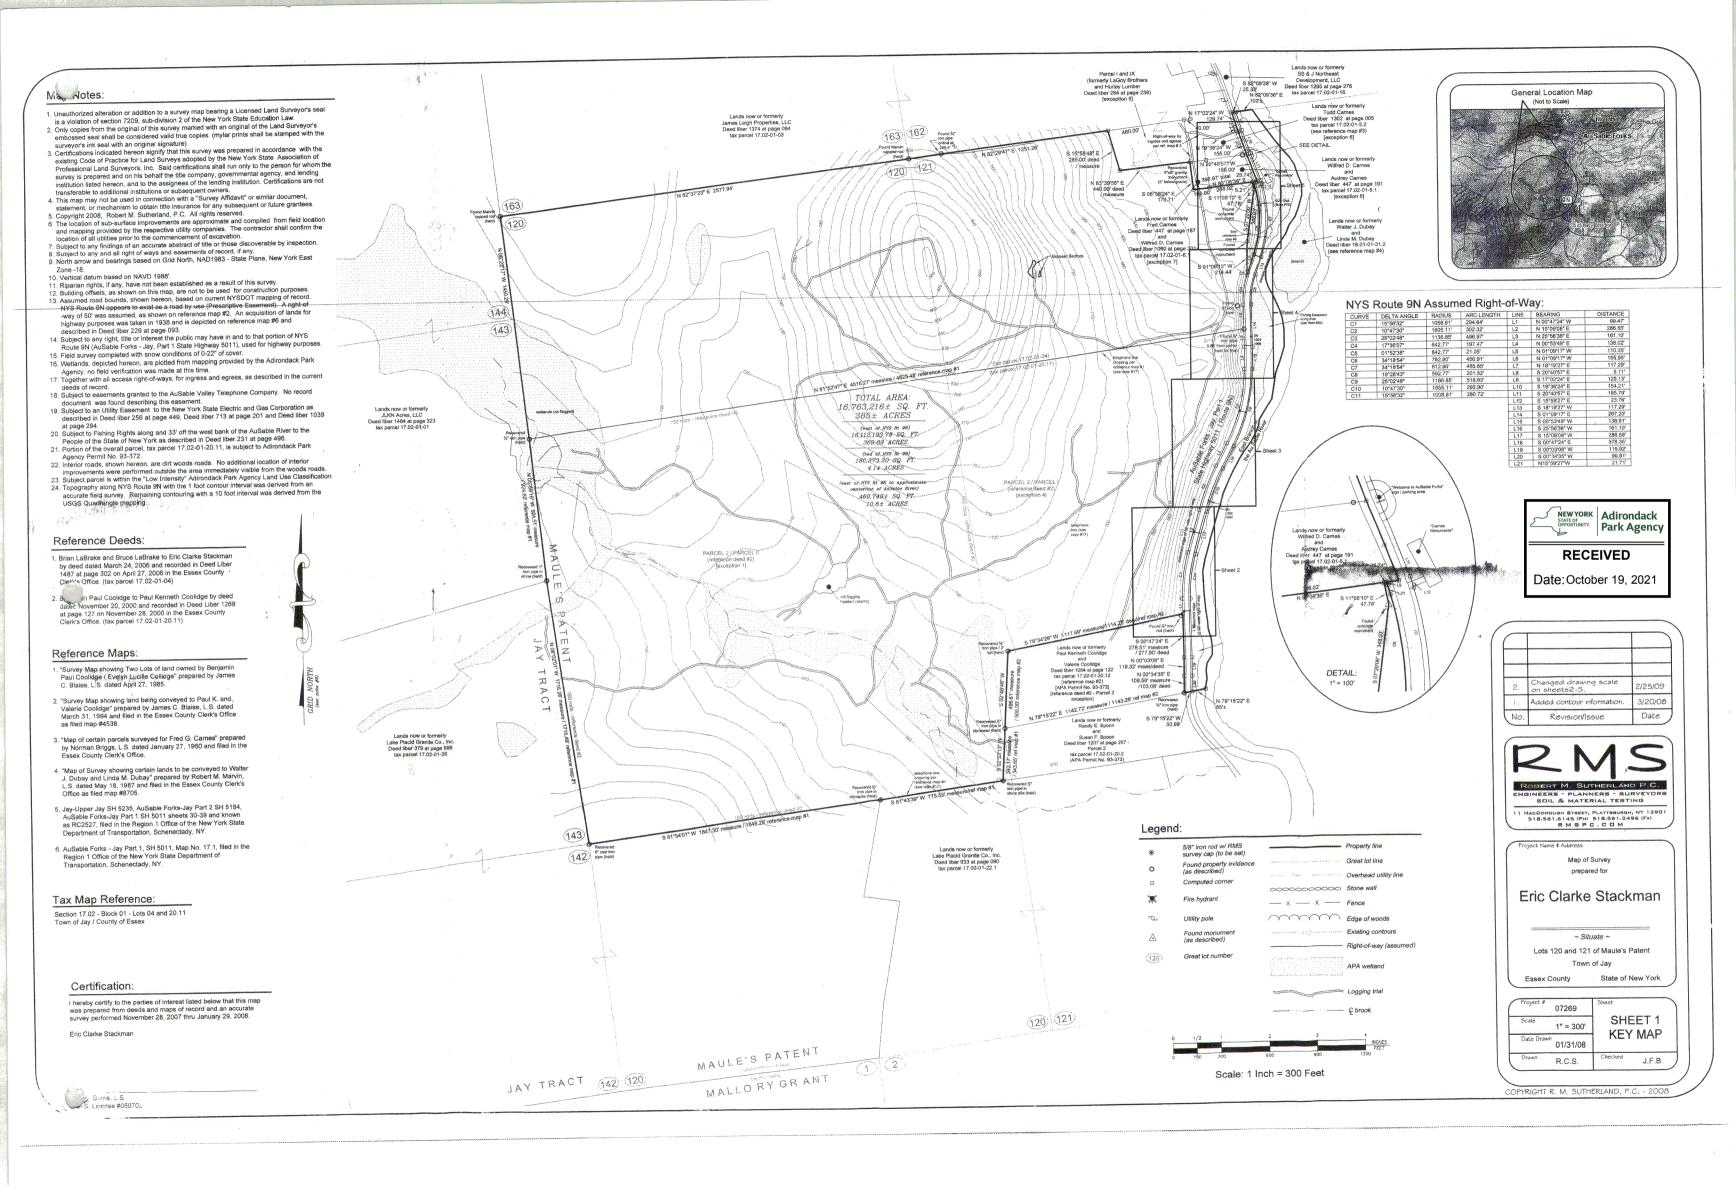

| <b>l.</b> | <b>Project Site Location/Identification</b> (a project site usually consists of all adjoining properties owned by the current landowner(s), including properties separated by a public road): |
|-----------|-----------------------------------------------------------------------------------------------------------------------------------------------------------------------------------------------|
|           | Road/Highway: STATE ROAD 9N                                                                                                                                                                   |
|           | Nearby Waterbody: AUSABLE RIVER                                                                                                                                                               |
|           | Town/Village: TOWN OF JAY/ HAMLET OF AU SABLE FORKS                                                                                                                                           |
|           | County: ESSEX                                                                                                                                                                                 |
|           | Size: <u>355.82</u> acres                                                                                                                                                                     |
|           | Tax Map Designation (from the tax bill for the property):                                                                                                                                     |
|           | Section: <u>17.2</u> Block: <u>1</u> Parcel: <u>4.000</u>                                                                                                                                     |
|           | Section: <u>17.2</u> Block: <u>1</u> Parcel: <u>5.100</u>                                                                                                                                     |
|           | Section: <u>17.2</u> Block: <u>1</u> Parcel: <u>20.111</u>                                                                                                                                    |
| <b>.</b>  | Project Sponsor's Legal Interest in Project Site (check the one that applies):  owner signed purchase agreement holder                                                                        |
|           | lessee option holder other: (Identify:)                                                                                                                                                       |
|           | a) Has there been any previous contact or discussions with Agency staff<br>regarding this project or project site, or has Agency staff visited the project<br>site?                           |
|           | Unknown                                                                                                                                                                                       |
|           | No                                                                                                                                                                                            |
|           | Yes. Staff person's name: DEVAN KORN (EPS2) / THOMAS E. SAEHRIG                                                                                                                               |
|           | Date of contact: APRIL 6, 2021 (LATEST) / 2011 TO 2017                                                                                                                                        |
|           | AGENCY FILE A2007-5 / APA PREAPPLICATION REQUEST A2021-005                                                                                                                                    |
|           | <ul> <li>b) Has the project or project site been the subject of a past Agency action (e.g.,<br/>permit, variance, jurisdictional inquiry, enforcement case, or wetland flagging)</li> </ul>   |
|           | ✓ No     Yes. If yes, provide the number and date:                                                                                                                                            |
|           | Past Permit or Variance Number: date:                                                                                                                                                         |
|           | Jurisdictional Inquiry Number: date:                                                                                                                                                          |
|           | Enforcement Case Number: date:                                                                                                                                                                |
|           | Wetland Boundary Flagging: date:                                                                                                                                                              |
|           | , 66 6                                                                                                                                                                                        |

11. Adjacent Properties: SEE PREVIOUS SECTION 7.PAR3 PAGE 6 OF 15

Provide, as **Attachment B**, a current list of the names and addresses of all landowners whose property adjoins the project site, along with tax map references (tax map section, block, and parcel numbers) based on the latest completed tax assessment roll. This list must include landowners whose property would otherwise adjoin the project site but is located across a public road or right-of-way from the site. Attached is a sheet that may be used for this list. This information is typically available from Real Property Tax Services at county offices or from Town/Village assessors.

This map should not be used for legal jurisdictional determinations.

Below is the general information on the adjacent properties and owners: *The below information is provided to the best of our knowledge based on Site Survey Map from RMS Robert M. Sutherland PC dated 3/28/08.* 

| Adjoining         | Location &        | Tax Map Section    | Tax Map Section | Additional       |
|-------------------|-------------------|--------------------|-----------------|------------------|
| Landowner         | Acreage           | Account No.        | Parcel Numbers  | Notes/Details    |
| James Lehigh      | North of Property |                    | 17.02-01-03     | Deed Libber 1374 |
| Properties, LLC   | boundary          |                    |                 | Page 084         |
| Parcel I and IX   | North of Property | Apparent right of  |                 | Deed Libber 284  |
| formerly LaGoy    | boundary          | way and            |                 | Page 238         |
| Brothers and      |                   | ingress/egress as  |                 | (exception 5)    |
| Hurley Lumber     |                   | described in deeds |                 |                  |
| SS&J Northeast    | Northeast of      |                    | 17.02-01-16     | Deed 1295 Page   |
| Development, LLC  | Property boundary |                    |                 | 278              |
| Todd Carnes       | Northeast of      |                    | 17.02-01-5.2    | Deed 1302 Page   |
|                   | Property boundary |                    |                 | 005              |
| Wilfred D. Carnes | Northeast of      |                    | 17.02-01-5.1    | Deed 447 Page    |
| & Audrey Carnes   | Property boundary |                    |                 | 191              |
| Walter J. Dubay & | Northeast of      |                    | 18.01-01-31.2   |                  |
| Linda M. Dubay    | Property boundary |                    |                 |                  |
| Fred Carnes &     | Northeast of      |                    | 17.02-01-6.1    | Deed 447 Page    |
| Wilfred Carnes    | Property boundary |                    |                 | 187 and Deed     |
|                   |                   |                    |                 | 1060 at Page 301 |
| State Road Route  | East of Property  |                    |                 |                  |
| 9N                | boundary          |                    |                 |                  |

| Adjoining           | Location &        | Tax Map Section | Tax Map Section | Additional      |
|---------------------|-------------------|-----------------|-----------------|-----------------|
| Landowner           | Acreage           | Account No.     | Parcel Numbers  | Notes/Details   |
| Paul Kenneth        | Southeast of      |                 | 17.02-01-20.12  | Deed 1604 Page  |
| Coolidge &          | Property Boundary |                 |                 | 122             |
| Valerie Coolidge    |                   |                 |                 |                 |
| Randy E. Spoon &    | Southeast of      |                 | 17.02-01-20.2   | Deed 1207 Page  |
| Susan F. Spoon      | Property Boundary |                 |                 | 257             |
| Lake Placid         | South of Property |                 | 17.02-01-221    | Deed 933 Parcel |
| Granite Company     | Boundary          |                 |                 | 090             |
| Lake Placid         | Southwest of      |                 | 17.02-01-35     | Deed 379 Page   |
| Granite Company     | Property Boundary |                 |                 | 596             |
| Jay L. K. N. Acres, | West of Property  |                 | 17.02-01-01     | Deed 1484 Page  |
| LLC                 | Boundary          |                 |                 | 323             |