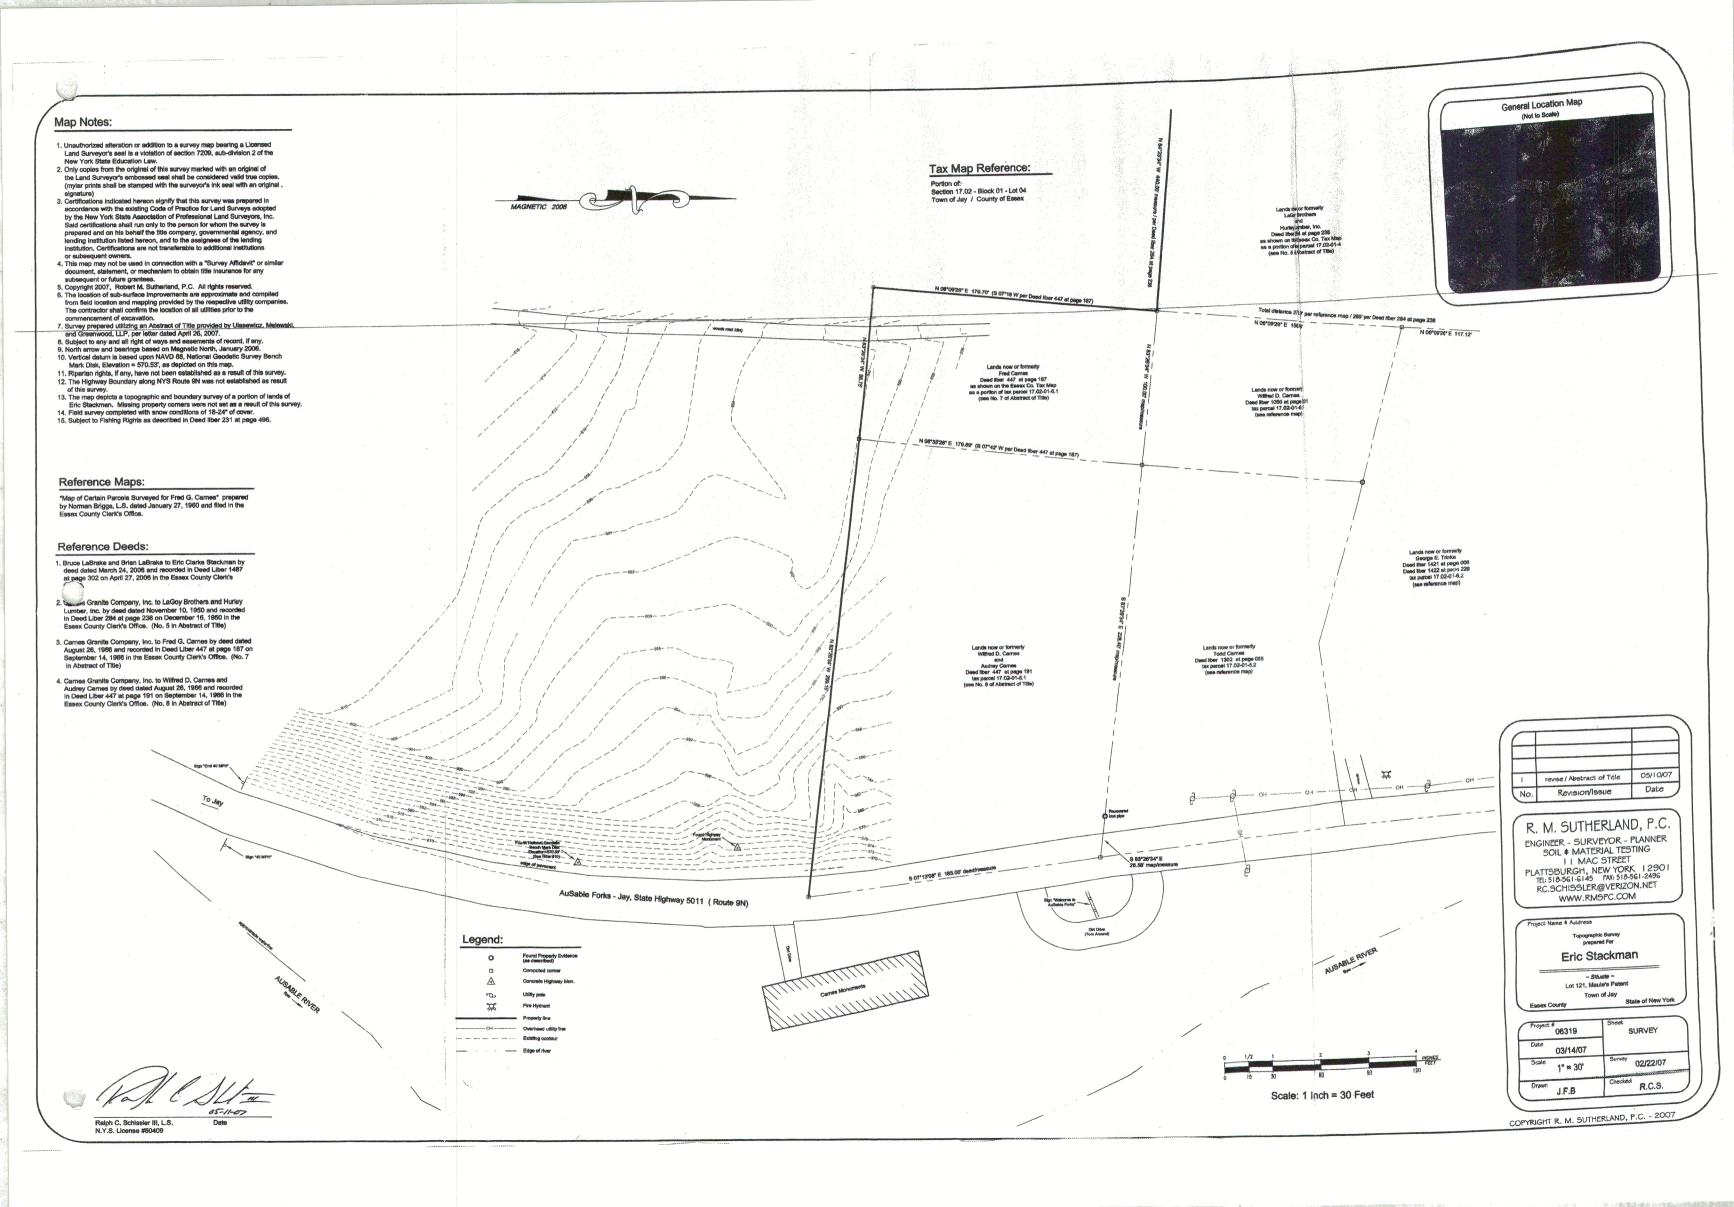

# 7. Resource and Existing Features Mapping and Inventory:

- a) **Project Site Base Map** at a stated scale appropriate to the project, provide a Project Site Base Map showing:
  - 1. Property ownership boundary lines;
  - 2. Boundaries of the project site (if not identical with the property boundaries);
  - 3. Adjoining and adjacent landowners and owners of inholdings, if any;
  - 4. All Adirondack Park Land Use and Development Plan Map land use area boundaries;
  - 5. Local zoning districts;
  - 6. All bodies of water (rivers, ponds, and lakes) and permanent and intermittent streams (based on USGS planimetric maps and as designated by New York State Department of Environmental Conservation);
  - 7. Preliminary boundaries of all wetlands using freshwater wetland covertype maps prepared by the Adirondack Park Agency<sup>1</sup>

Provide, as **Attachment C**, a copy of all recorded deeds (not just abstracts) for the above conveyances back through May 22, 1973.

Provide, as **Attachment D**, a full scale copy of a survey map or the current real property tax map clearly showing the property boundaries of the project site and any tax parcel or lot that the project site was part of on May 22, 1973.

| Adjoining         | Location &        | Tax Map Section    | Tax Map Section | Additional       |
|-------------------|-------------------|--------------------|-----------------|------------------|
| Landowner         | Acreage           | Account No.        | Parcel Numbers  | Notes/Details    |
| James Lehigh      | North of Property |                    | 17.02-01-03     | Deed Libber 1374 |
| Properties, LLC   | boundary          |                    |                 | Page 084         |
| Parcel I and IX   | North of Property | Apparent right of  |                 | Deed Libber 284  |
| formerly LaGoy    | boundary          | way and            |                 | Page 238         |
| Brothers and      |                   | ingress/egress as  |                 | (exception 5)    |
| Hurley Lumber     |                   | described in deeds |                 |                  |
| SS&J Northeast    | Northeast of      |                    | 17.02-01-16     | Deed 1295 Page   |
| Development, LLC  | Property boundary |                    |                 | 278              |
| Todd Carnes       | Northeast of      |                    | 17.02-01-5.2    | Deed 1302 Page   |
|                   | Property boundary |                    |                 | 005              |
| Wilfred D. Carnes | Northeast of      |                    | 17.02-01-5.1    | Deed 447 Page    |
| & Audrey Carnes   | Property boundary |                    |                 | 191              |
| Walter J. Dubay & | Northeast of      |                    | 18.01-01-31.2   |                  |
| Linda M. Dubay    | Property boundary |                    |                 |                  |
| Fred Carnes &     | Northeast of      |                    | 17.02-01-6.1    | Deed 447 Page    |
| Wilfred Carnes    | Property boundary |                    |                 | 187 and Deed     |
|                   |                   |                    |                 | 1060 at Page 301 |
| State Road Route  | East of Property  |                    |                 |                  |
| 9N                | boundary          |                    |                 |                  |

| Adjoining           | Location &        | Tax Map Section | Tax Map Section | Additional      |
|---------------------|-------------------|-----------------|-----------------|-----------------|
| Landowner           | Acreage           | Account No.     | Parcel Numbers  | Notes/Details   |
| Paul Kenneth        | Southeast of      |                 | 17.02-01-20.12  | Deed 1604 Page  |
| Coolidge &          | Property Boundary |                 |                 | 122             |
| Valerie Coolidge    |                   |                 |                 |                 |
| Randy E. Spoon &    | Southeast of      |                 | 17.02-01-20.2   | Deed 1207 Page  |
| Susan F. Spoon      | Property Boundary |                 |                 | 257             |
| Lake Placid         | South of Property |                 | 17.02-01-221    | Deed 933 Parcel |
| Granite Company     | Boundary          |                 |                 | 090             |
| Lake Placid         | Southwest of      |                 | 17.02-01-35     | Deed 379 Page   |
| Granite Company     | Property Boundary |                 |                 | 596             |
| Jay L. K. N. Acres, | West of Property  |                 | 17.02-01-01     | Deed 1484 Page  |
| LLC                 | Boundary          |                 |                 | 323             |