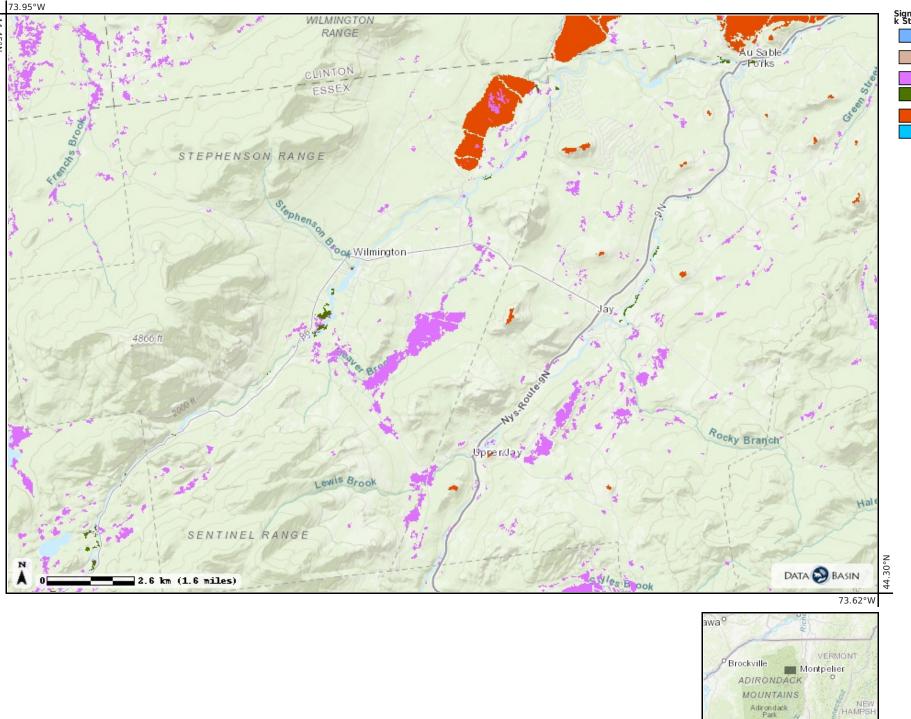

Please note that this information is subject to field verification, and there may be wetlands on the project site that do not appear on the Agency's covertype maps;

8. Significant terrestrial habitats

Recommended resources include: 1) the North Atlantic Landscape Conservation Cooperative (NALCC) Land Use Planning Tools for Municipalities in New York State<sup>2</sup> for mapping; 2) Northeast Habitat Guides: A Companion to the Terrestrial and Aquatic Habitat Maps<sup>3</sup> for a description of habitat types; and 3) the New York Natural Heritage Program<sup>4</sup> for classification descriptions;

http://www.dec.ny.gov/docs/wildlife\_pdf/ecocomm2014.pdf

- 9. Existing facilities, buildings, and structures on the site (labeled with size, use, and date of construction);
  - SEE RMS SITE SURVEY
- 10. Existing paved and unpaved roadways, driveways, and parking areas; and NONE
- 11. Existing municipal or private water, wastewater, and uility infrastructure.
- b) **Wetlands Map -** A high-resolution aerial photography interpretation of wetlands on the project site (available upon request from Agency staff).
- c) **Soils Map** Provide a map of the "Detailed Soil Map Units" present on the project site using the same scale as the Project Site Base Map. Soils mapping is available through the USDA's Natural Resource Conservation Service web soil survey<sup>5</sup> or in published soil surveys available at a local soil and water conservation service office.
- d) **Slope Map -** At the same scale as the Project Site Base Map, provide 20-foot contours (or higher resolution where available) topographic mapping that is shaded to show slope categories of 0 to 8%, 8 to 15%, 15 to 25%, and greater than 25%.
- e) **Critical Areas Map -** At the same scale as the Project Site Base Map, provide a Critical Areas Map depicting the following ecological, cultural, and sensitive resources:
  - 1. A 100-foot buffer area from all lakes, ponds, rivers, streams and wetlands;
  - 2. The following critical environmental areas identified in the Adirondack Park Agency Act:
    - i. Areas within one-quarter mile of rivers navigable by boat designated to be studied as wild, scenic, or recreational;
    - ii. Wetlands:
    - iii. Areas at elevations of 2,500 feet or more;
    - iv. Areas within 1/8 mile of tracts of forest preserve land or water classified as wilderness, primitive, or canoe in the Adirondack Park State Land Master Plan:
    - v. For project sites located in Rural Use land use areas, areas within 150 feet of the edge of the right-of-way of federal or state highways;
    - vi. For project sites located in Resource Management land use areas,

<sup>&</sup>lt;sup>5</sup> https://websoilsurvey.sc.egov.usda.gov

- areas within 300 feet of the edge of the right-of-way of federal or state highways;
- 3. 100-year flood plains based on Federal Emergency Management Agency flood area maps;
- 4. Unique features, including gorges, waterfalls, and geologic formations;
- 5. Designated Wild, Scenic and Recreational River "river areas" (generally within one-quarter mile of the bank of a designated river or as otherwise described in Appendix Q-6 of the Agency's regulations);
- 6. Rare or valuable ecosystems;
- 7. Significant wildlife habitats (deer wintering areas, significant avian nesting areas, vernal pools, connectivity and natural corridors, etc.):
- 8. Designated archeological areas, historic structures, and historic districts or landscapes;
- 9. Designated scenic vistas and other areas of local scenic significance;
- 10. Areas of the site presently visible from public view locations (roads, trails, waterways, etc.); and
- 11. Any renewable resource lands such as primary and principal aquifers and aquifer recharge areas, designated agricultural districts, significant agricultural lands, or public watershed lands.
- f) Site Analysis Mapping Provide a Site Limitations Composite Map at the same scale as the Project Site Base Map. This map should be developed by overlaying the previous resource maps and should identify areas most suitable for development, areas valuable for significant resources and open space, and areas with limitations to development (wetlands, slopes over 25 percent, lands within 100 feet of water features and wetlands, flood plains, etc.) through the use of overlay shadings.
- g) Natural Heritage Program Report Provide a narrative of New York Natural Heritage Program reported occurrences of rare, threatened, endangered, or exploitably vulnerable plants, and threatened, endangered, and specialconcern animals. Include known unique natural communities and significant wildlife habitats (deer wintering areas, significant avian nesting areas, vernal pools, connectivity and natural corridors, etc.) on the project site and surrounding areas.
- h) Other Inventories and Classifications After consultation with Agency staff,

SEE PREVIOUS SECTION provide the following if necessary:  $_{7}$  . PAR8 PAGE 6 OF 15

- **Bird Species Inventory** Provide a list of bird species expected to be on the project site based on habitat requirements and geographical distribution. Please consult the 2000-2005 New York State Breeding Bird Atlas<sup>6</sup> for a listing of species expected to be present.
- Invasive Species Inventory Provide a list and a map of the location of any invasive species known on the project site, including any species identified on the NYS iMapInvasive website.<sup>7</sup>
- Lake and Pond Classification Provide the surface water classification
  of known lakes and ponds on the project site as determined by the
  Department of Environmental Conservation pursuant to 6 NYCRR Part
  701. Please also provide additional information about the water bodies as
  found in the descriptions on the NALCC website<sup>8</sup> and in the Northeast
  Habitat Guides: A Companion to the Terrestrial and Aquatic Habitat
  Maps.<sup>9</sup>
- Large Forest Blocks Provide a map at a regional scale that depicts the large forest blocks surrounding the project site. Please consult the NALCC Land Use Planning Tools for Municipalities in New York State.