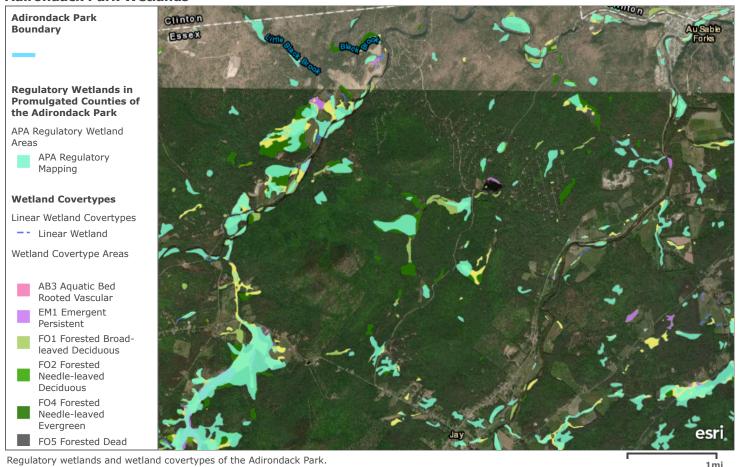

#### **Adirondack Park Wetlands**

 ${\it Earthstar\ Geographics\ |\ NYS\ Adirondack\ Park\ Agency\ |\ Esri,\ HERE,\ Garmin}$ 

Regulatory wetlands of the Adirondack Park.

Maxar | NYS Adirondack Park Agency | Esri, HERE, Garmin

# 7. Resource and Existing Features Mapping and Inventory:

- a) **Project Site Base Map** at a stated scale appropriate to the project, provide a Project Site Base Map showing:
  - 1. Property ownership boundary lines;
  - 2. Boundaries of the project site (if not identical with the property boundaries);
  - 3. Adjoining and adjacent landowners and owners of inholdings, if any;
  - 4. All Adirondack Park Land Use and Development Plan Map land use area boundaries;
  - 5. Local zoning districts;
  - 6. All bodies of water (rivers, ponds, and lakes) and permanent and intermittent streams (based on USGS planimetric maps and as designated by New York State Department of Environmental Conservation);
  - 7. Preliminary boundaries of all wetlands using freshwater wetland covertype maps prepared by the Adirondack Park Agency<sup>1</sup>

Please note that this information is subject to field verification, and there may be wetlands on the project site that do not appear on the Agency's covertype maps;

8. Significant terrestrial habitats

Recommended resources include: 1) the North Atlantic Landscape Conservation Cooperative (NALCC) Land Use Planning Tools for Municipalities in New York State<sup>2</sup> for mapping; 2) Northeast Habitat Guides: A Companion to the Terrestrial and Aquatic Habitat Maps<sup>3</sup> for a description of habitat types; and 3) the New York Natural Heritage Program<sup>4</sup> for classification descriptions;