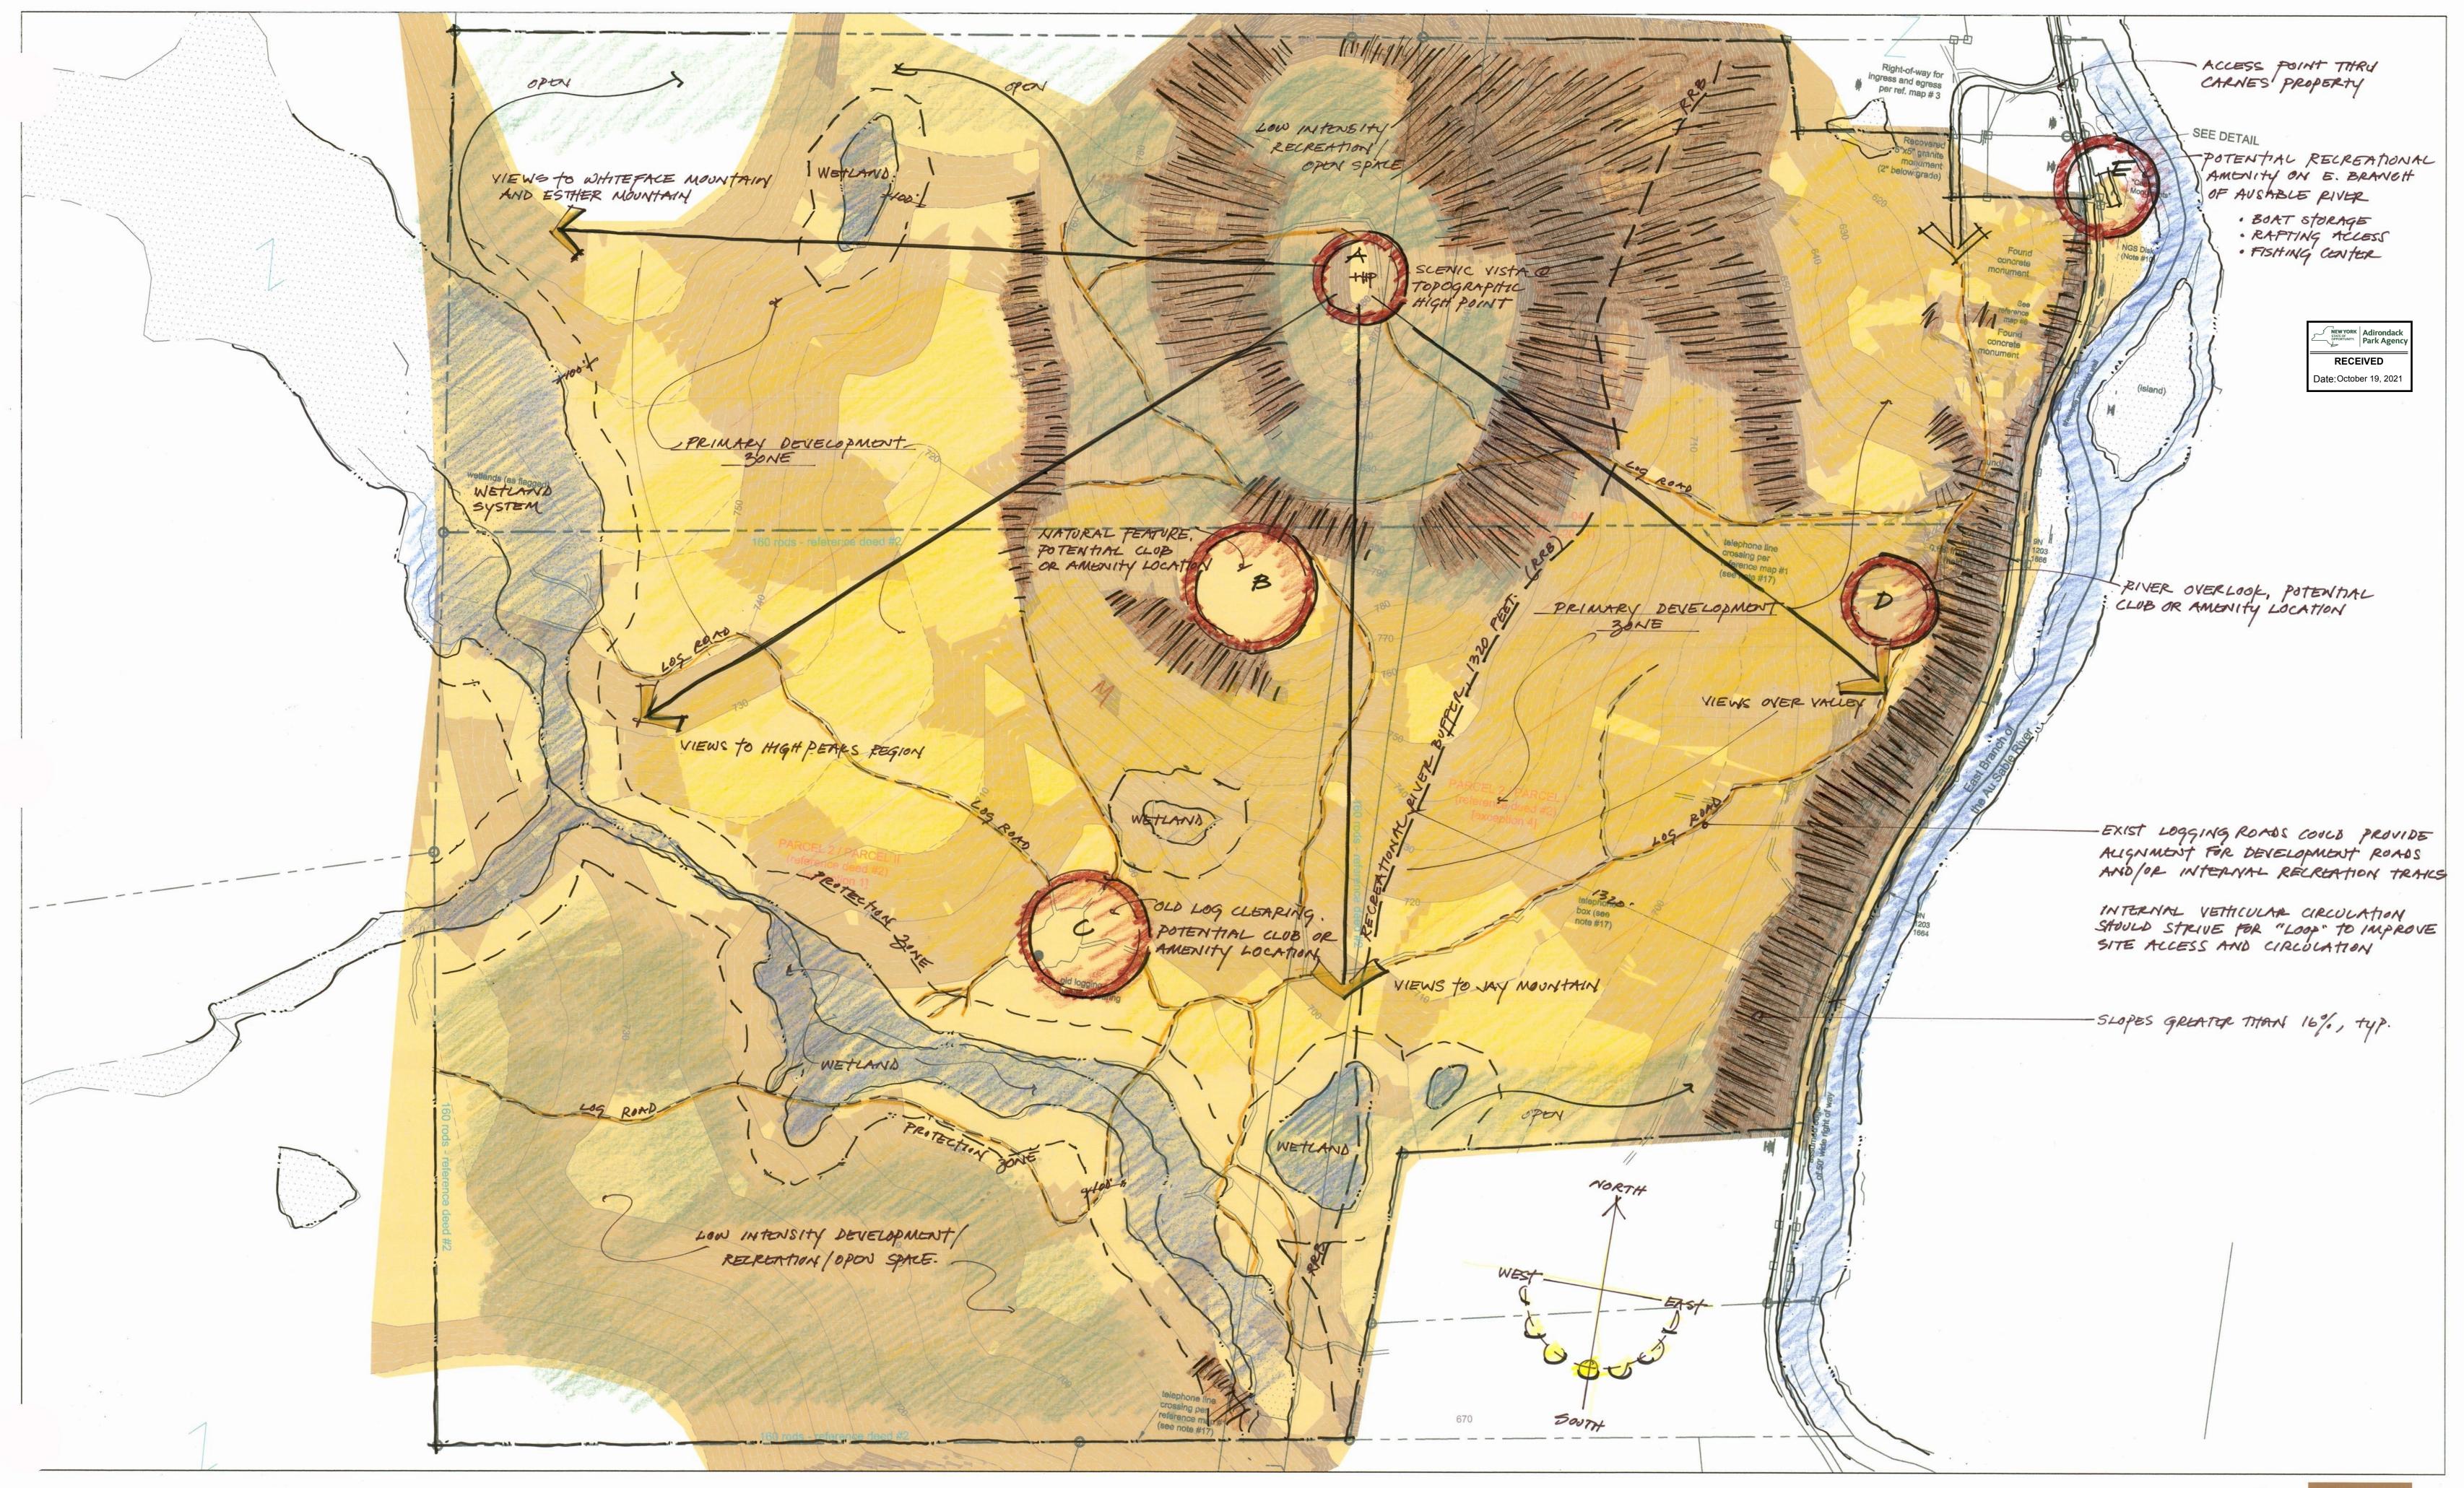

# 7. Resource and Existing Features Mapping and Inventory:

- a) **Project Site Base Map** at a stated scale appropriate to the project, provide a Project Site Base Map showing:
  - 1. Property ownership boundary lines;
  - 2. Boundaries of the project site (if not identical with the property boundaries);
  - 3. Adjoining and adjacent landowners and owners of inholdings, if any;
  - 4. All Adirondack Park Land Use and Development Plan Map land use area boundaries;
  - 5. Local zoning districts;
  - 6. All bodies of water (rivers, ponds, and lakes) and permanent and intermittent streams (based on USGS planimetric maps and as designated by New York State Department of Environmental Conservation);
  - 7. Preliminary boundaries of all wetlands using freshwater wetland covertype maps prepared by the Adirondack Park Agency<sup>1</sup>

Please note that this information is subject to field verification, and there may be wetlands on the project site that do not appear on the Agency's covertype maps;

8. Significant terrestrial habitats

Recommended resources include: 1) the North Atlantic Landscape Conservation Cooperative (NALCC) Land Use Planning Tools for Municipalities in New York State<sup>2</sup> for mapping; 2) Northeast Habitat Guides: A Companion to the Terrestrial and Aquatic Habitat Maps<sup>3</sup> for a description of habitat types; and 3) the New York Natural Heritage Program<sup>4</sup> for classification descriptions;

http://www.dec.ny.gov/docs/wildlife\_pdf/ecocomm2014.pdf

- 9. Existing facilities, buildings, and structures on the site (labeled with size, use, and date of construction);
  - SEE RMS SITE SURVEY
- 10. Existing paved and unpaved roadways, driveways, and parking areas; and NONE
- 11. Existing municipal or private water, wastewater, and uility infrastructure.
- b) **Wetlands Map -** A high-resolution aerial photography interpretation of wetlands on the project site (available upon request from Agency staff).
- c) **Soils Map** Provide a map of the "Detailed Soil Map Units" present on the project site using the same scale as the Project Site Base Map. Soils mapping is available through the USDA's Natural Resource Conservation Service web soil survey<sup>5</sup> or in published soil surveys available at a local soil and water conservation service office.
- d) **Slope Map -** At the same scale as the Project Site Base Map, provide 20-foot contours (or higher resolution where available) topographic mapping that is shaded to show slope categories of 0 to 8%, 8 to 15%, 15 to 25%, and greater than 25%.
- e) **Critical Areas Map -** At the same scale as the Project Site Base Map, provide a Critical Areas Map depicting the following ecological, cultural, and sensitive resources:
  - 1. A 100-foot buffer area from all lakes, ponds, rivers, streams and wetlands;
  - 2. The following critical environmental areas identified in the Adirondack Park Agency Act:
    - i. Areas within one-quarter mile of rivers navigable by boat designated to be studied as wild, scenic, or recreational;
    - ii. Wetlands:
    - iii. Areas at elevations of 2,500 feet or more;
    - iv. Areas within 1/8 mile of tracts of forest preserve land or water classified as wilderness, primitive, or canoe in the Adirondack Park State Land Master Plan:
    - v. For project sites located in Rural Use land use areas, areas within 150 feet of the edge of the right-of-way of federal or state highways;
    - vi. For project sites located in Resource Management land use areas,

<sup>&</sup>lt;sup>5</sup> https://websoilsurvey.sc.egov.usda.gov

- areas within 300 feet of the edge of the right-of-way of federal or state highways;
- 3. 100-year flood plains based on Federal Emergency Management Agency flood area maps;
- 4. Unique features, including gorges, waterfalls, and geologic formations;
- 5. Designated Wild, Scenic and Recreational River "river areas" (generally within one-quarter mile of the bank of a designated river or as otherwise described in Appendix Q-6 of the Agency's regulations);
- 6. Rare or valuable ecosystems;
- 7. Significant wildlife habitats (deer wintering areas, significant avian nesting areas, vernal pools, connectivity and natural corridors, etc.):
- 8. Designated archeological areas, historic structures, and historic districts or landscapes;
- 9. Designated scenic vistas and other areas of local scenic significance;
- 10. Areas of the site presently visible from public view locations (roads, trails, waterways, etc.); and
- 11. Any renewable resource lands such as primary and principal aquifers and aquifer recharge areas, designated agricultural districts, significant agricultural lands, or public watershed lands.
- f) Site Analysis Mapping Provide a Site Limitations Composite Map at the same scale as the Project Site Base Map. This map should be developed by overlaying the previous resource maps and should identify areas most suitable for development, areas valuable for significant resources and open space, and areas with limitations to development (wetlands, slopes over 25 percent, lands within 100 feet of water features and wetlands, flood plains, etc.) through the use of overlay shadings.
- g) Natural Heritage Program Report Provide a narrative of New York Natural Heritage Program reported occurrences of rare, threatened, endangered, or exploitably vulnerable plants, and threatened, endangered, and specialconcern animals. Include known unique natural communities and significant wildlife habitats (deer wintering areas, significant avian nesting areas, vernal pools, connectivity and natural corridors, etc.) on the project site and surrounding areas.
- h) Other Inventories and Classifications After consultation with Agency staff,

# 9. Conceptual Design Plans:

a) Submit a to-scale sketch map of the project sponsor's preferred project design that shows proposed building envelopes, driveways, roads, limits of clearing, and other areas of disturbance, and avoids impacts to any sensitive resources identified through the Resource and Existing Features Mapping and Inventory. The preferred project design should minimize the creation of new areas of disturbance on the project site to the greatest extent practicable, and should concentrate development to the greatest extent practicable.

b) Submit a series of to-scale sketch map alternatives that have been considered as part of the design process.