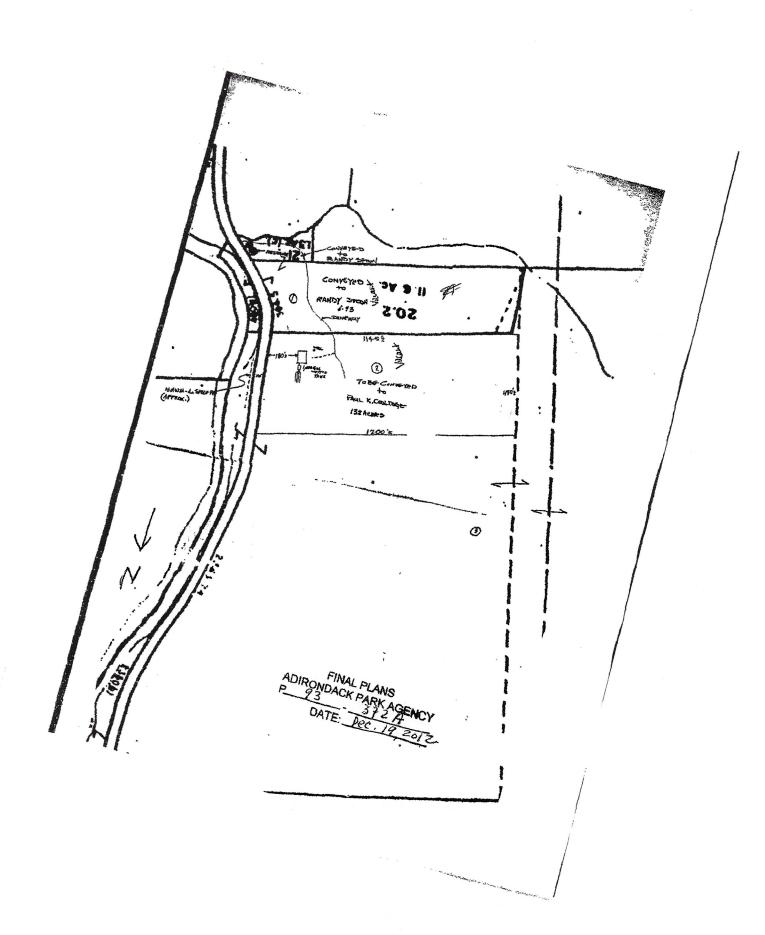

| Example: 155-1-27<br>Mr. John Doe<br>Main Street<br>Saranac Lake, NY 12983 |  |  |  |
|----------------------------------------------------------------------------|--|--|--|

Adirondack Park Agency
Prepared by A. Diggory, 10/15/07

This map should not be used for legal jurisdictional determinations.

Below is the general information on the adjacent properties and owners: *The below information is provided to the best of our knowledge based on Site Survey Map from RMS Robert M. Sutherland PC dated 3/28/08.* 

| Adjoining         | Location &        | Tax Map Section    | Tax Map Section | Additional       |
|-------------------|-------------------|--------------------|-----------------|------------------|
| Landowner         | Acreage           | Account No.        | Parcel Numbers  | Notes/Details    |
| James Lehigh      | North of Property |                    | 17.02-01-03     | Deed Libber 1374 |
| Properties, LLC   | boundary          |                    |                 | Page 084         |
| Parcel I and IX   | North of Property | Apparent right of  |                 | Deed Libber 284  |
| formerly LaGoy    | boundary          | way and            |                 | Page 238         |
| Brothers and      |                   | ingress/egress as  |                 | (exception 5)    |
| Hurley Lumber     |                   | described in deeds |                 |                  |
| SS&J Northeast    | Northeast of      |                    | 17.02-01-16     | Deed 1295 Page   |
| Development, LLC  | Property boundary |                    |                 | 278              |
| Todd Carnes       | Northeast of      |                    | 17.02-01-5.2    | Deed 1302 Page   |
|                   | Property boundary |                    |                 | 005              |
| Wilfred D. Carnes | Northeast of      |                    | 17.02-01-5.1    | Deed 447 Page    |
| & Audrey Carnes   | Property boundary |                    |                 | 191              |
| Walter J. Dubay & | Northeast of      |                    | 18.01-01-31.2   |                  |
| Linda M. Dubay    | Property boundary |                    |                 |                  |
| Fred Carnes &     | Northeast of      |                    | 17.02-01-6.1    | Deed 447 Page    |
| Wilfred Carnes    | Property boundary |                    |                 | 187 and Deed     |
|                   |                   |                    |                 | 1060 at Page 301 |
| State Road Route  | East of Property  |                    |                 |                  |
| 9N                | boundary          |                    |                 |                  |

| Adjoining           | Location &        | Tax Map Section | Tax Map Section | Additional      |
|---------------------|-------------------|-----------------|-----------------|-----------------|
| Landowner           | Acreage           | Account No.     | Parcel Numbers  | Notes/Details   |
| Paul Kenneth        | Southeast of      |                 | 17.02-01-20.12  | Deed 1604 Page  |
| Coolidge &          | Property Boundary |                 |                 | 122             |
| Valerie Coolidge    |                   |                 |                 |                 |
| Randy E. Spoon &    | Southeast of      |                 | 17.02-01-20.2   | Deed 1207 Page  |
| Susan F. Spoon      | Property Boundary |                 |                 | 257             |
| Lake Placid         | South of Property |                 | 17.02-01-221    | Deed 933 Parcel |
| Granite Company     | Boundary          |                 |                 | 090             |
| Lake Placid         | Southwest of      |                 | 17.02-01-35     | Deed 379 Page   |
| Granite Company     | Property Boundary |                 |                 | 596             |
| Jay L. K. N. Acres, | West of Property  |                 | 17.02-01-01     | Deed 1484 Page  |
| LLC                 | Boundary          |                 |                 | 323             |