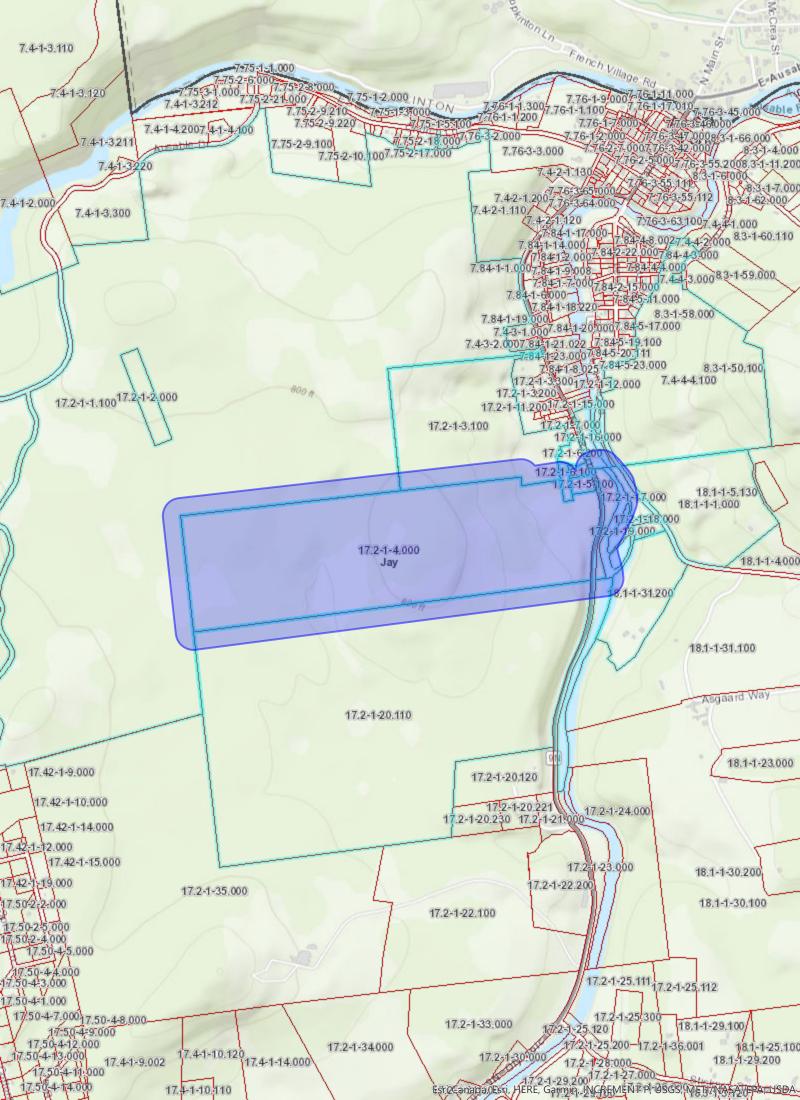

| <b>l.</b> | <b>Project Site Location/Identification</b> (a project site usually consists of all adjoining properties owned by the current landowner(s), including properties separated by a public road): |
|-----------|-----------------------------------------------------------------------------------------------------------------------------------------------------------------------------------------------|
|           | Road/Highway: STATE ROAD 9N                                                                                                                                                                   |
|           | Nearby Waterbody: AUSABLE RIVER                                                                                                                                                               |
|           | Town/Village: TOWN OF JAY/ HAMLET OF AU SABLE FORKS                                                                                                                                           |
|           | County: ESSEX                                                                                                                                                                                 |
|           | Size: <u>355.82</u> acres                                                                                                                                                                     |
|           | Tax Map Designation (from the tax bill for the property):                                                                                                                                     |
|           | Section: <u>17.2</u> Block: <u>1</u> Parcel: <u>4.000</u>                                                                                                                                     |
|           | Section: <u>17.2</u> Block: <u>1</u> Parcel: <u>5.100</u>                                                                                                                                     |
|           | Section: <u>17.2</u> Block: <u>1</u> Parcel: <u>20.111</u>                                                                                                                                    |
| <b>.</b>  | Project Sponsor's Legal Interest in Project Site (check the one that applies):  owner signed purchase agreement holder                                                                        |
|           | lessee option holder other: (Identify:)                                                                                                                                                       |
|           | a) Has there been any previous contact or discussions with Agency staff<br>regarding this project or project site, or has Agency staff visited the project<br>site?                           |
|           | Unknown                                                                                                                                                                                       |
|           | No                                                                                                                                                                                            |
|           | Yes. Staff person's name: DEVAN KORN (EPS2) / THOMAS E. SAEHRIG                                                                                                                               |
|           | Date of contact: APRIL 6, 2021 (LATEST) / 2011 TO 2017                                                                                                                                        |
|           | AGENCY FILE A2007-5 / APA PREAPPLICATION REQUEST A2021-005                                                                                                                                    |
|           | <ul> <li>b) Has the project or project site been the subject of a past Agency action (e.g.,<br/>permit, variance, jurisdictional inquiry, enforcement case, or wetland flagging)</li> </ul>   |
|           | ✓ No     Yes. If yes, provide the number and date:                                                                                                                                            |
|           | Past Permit or Variance Number: date:                                                                                                                                                         |
|           | Jurisdictional Inquiry Number: date:                                                                                                                                                          |
|           | Enforcement Case Number: date:                                                                                                                                                                |
|           | Wetland Boundary Flagging: date:                                                                                                                                                              |
|           | , 66 6                                                                                                                                                                                        |

11. Adjacent Properties: SEE PREVIOUS SECTION 7.PAR3 PAGE 6 OF 15

Provide, as **Attachment B**, a current list of the names and addresses of all landowners whose property adjoins the project site, along with tax map references (tax map section, block, and parcel numbers) based on the latest completed tax assessment roll. This list must include landowners whose property would otherwise adjoin the project site but is located across a public road or right-of-way from the site. Attached is a sheet that may be used for this list. This information is typically available from Real Property Tax Services at county offices or from Town/Village assessors.

| Adjoining         | Location &        | Tax Map Section    | Tax Map Section | Additional       |
|-------------------|-------------------|--------------------|-----------------|------------------|
| Landowner         | Acreage           | Account No.        | Parcel Numbers  | Notes/Details    |
| James Lehigh      | North of Property |                    | 17.02-01-03     | Deed Libber 1374 |
| Properties, LLC   | boundary          |                    |                 | Page 084         |
| Parcel I and IX   | North of Property | Apparent right of  |                 | Deed Libber 284  |
| formerly LaGoy    | boundary          | way and            |                 | Page 238         |
| Brothers and      |                   | ingress/egress as  |                 | (exception 5)    |
| Hurley Lumber     |                   | described in deeds |                 |                  |
| SS&J Northeast    | Northeast of      |                    | 17.02-01-16     | Deed 1295 Page   |
| Development, LLC  | Property boundary |                    |                 | 278              |
| Todd Carnes       | Northeast of      |                    | 17.02-01-5.2    | Deed 1302 Page   |
|                   | Property boundary |                    |                 | 005              |
| Wilfred D. Carnes | Northeast of      |                    | 17.02-01-5.1    | Deed 447 Page    |
| & Audrey Carnes   | Property boundary |                    |                 | 191              |
| Walter J. Dubay & | Northeast of      |                    | 18.01-01-31.2   |                  |
| Linda M. Dubay    | Property boundary |                    |                 |                  |
| Fred Carnes &     | Northeast of      |                    | 17.02-01-6.1    | Deed 447 Page    |
| Wilfred Carnes    | Property boundary |                    |                 | 187 and Deed     |
|                   |                   |                    |                 | 1060 at Page 301 |
| State Road Route  | East of Property  |                    |                 |                  |
| 9N                | boundary          |                    |                 |                  |

| Adjoining           | Location &        | Tax Map Section | Tax Map Section | Additional      |
|---------------------|-------------------|-----------------|-----------------|-----------------|
| Landowner           | Acreage           | Account No.     | Parcel Numbers  | Notes/Details   |
| Paul Kenneth        | Southeast of      |                 | 17.02-01-20.12  | Deed 1604 Page  |
| Coolidge &          | Property Boundary |                 |                 | 122             |
| Valerie Coolidge    |                   |                 |                 |                 |
| Randy E. Spoon &    | Southeast of      |                 | 17.02-01-20.2   | Deed 1207 Page  |
| Susan F. Spoon      | Property Boundary |                 |                 | 257             |
| Lake Placid         | South of Property |                 | 17.02-01-221    | Deed 933 Parcel |
| Granite Company     | Boundary          |                 |                 | 090             |
| Lake Placid         | Southwest of      |                 | 17.02-01-35     | Deed 379 Page   |
| Granite Company     | Property Boundary |                 |                 | 596             |
| Jay L. K. N. Acres, | West of Property  |                 | 17.02-01-01     | Deed 1484 Page  |
| LLC                 | Boundary          |                 |                 | 323             |