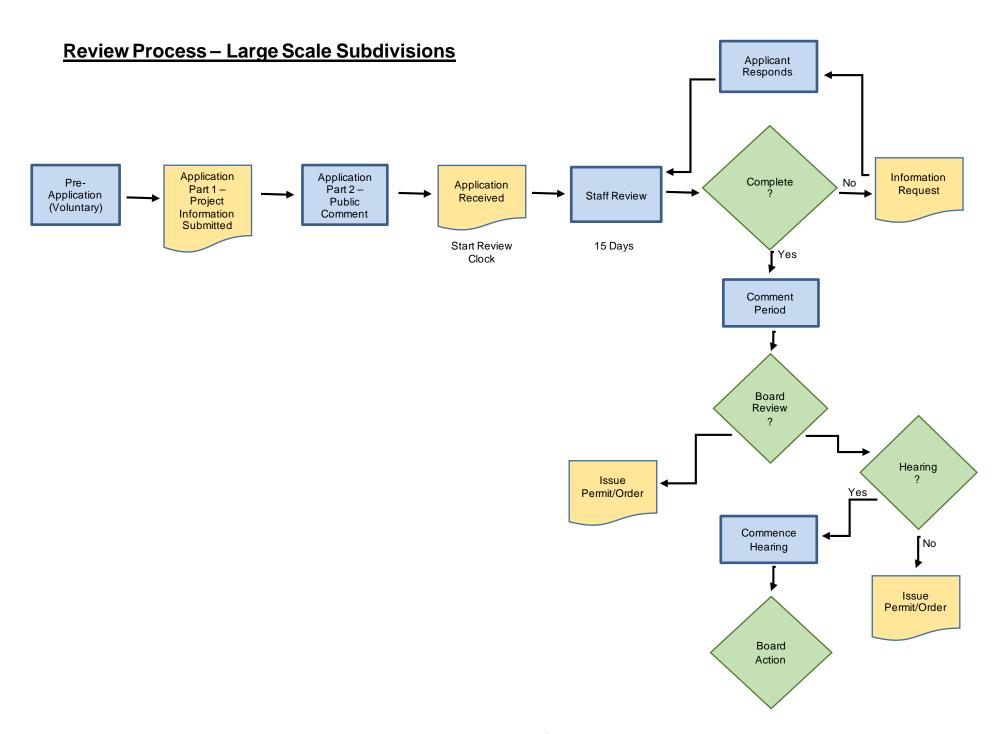

## **Review Process**

Upon receipt of the Large-scale Subdivision Application (Part I and Part II), the Agency may issue an information request within 15 days based on its analysis of the conceptual design drawings and project site maps, results of the site visit, and any concerns identified through public comments. This information request, and any subsequent information requests, will seek further clarification and evaluation of the project sponsor's proposal and alternatives, and will identify required site investigations and reports necessary for the analysis of impacts to Park resources. The project sponsor will also be required to submit final design plans for the proposal.

At the time the application is deemed complete, the application will be publicly noticed pursuant to §809(2)(d) of the Adirondack Park Agency Act, and the required time periods for final Agency action on the proposed project will begin.

# APPLICATION PART II

- 16. The Large-scale Subdivision Application requires a public comment period. Upon receipt of Part I of the application, notice of the opportunity for public comment will be published in the Environmental Notice Bulletin (ENB) and sent to adjoining landowners and municipal officials. The application materials and notice of the opportunity for public comment will also be posted on the Agency's website. Public comment may address but is not limited to the following:
  - The potential impacts associated with the project, including identification of the particular aspects of the project site that may be affected;
  - · Methodologies for assessing any potential impacts; and
  - Reasonable alternatives to be considered.

The posted notice will include a deadline for submitting public comment that is at least 15 days and no more than 45 days from the date of publishing in the ENB. All comments will be forwarded to the project sponsor upon receipt. The application will be considered received upon the close of the public comment period or, at the request of the project sponsor, upon receipt of the project sponsor's updated plans and written response to any public comment.