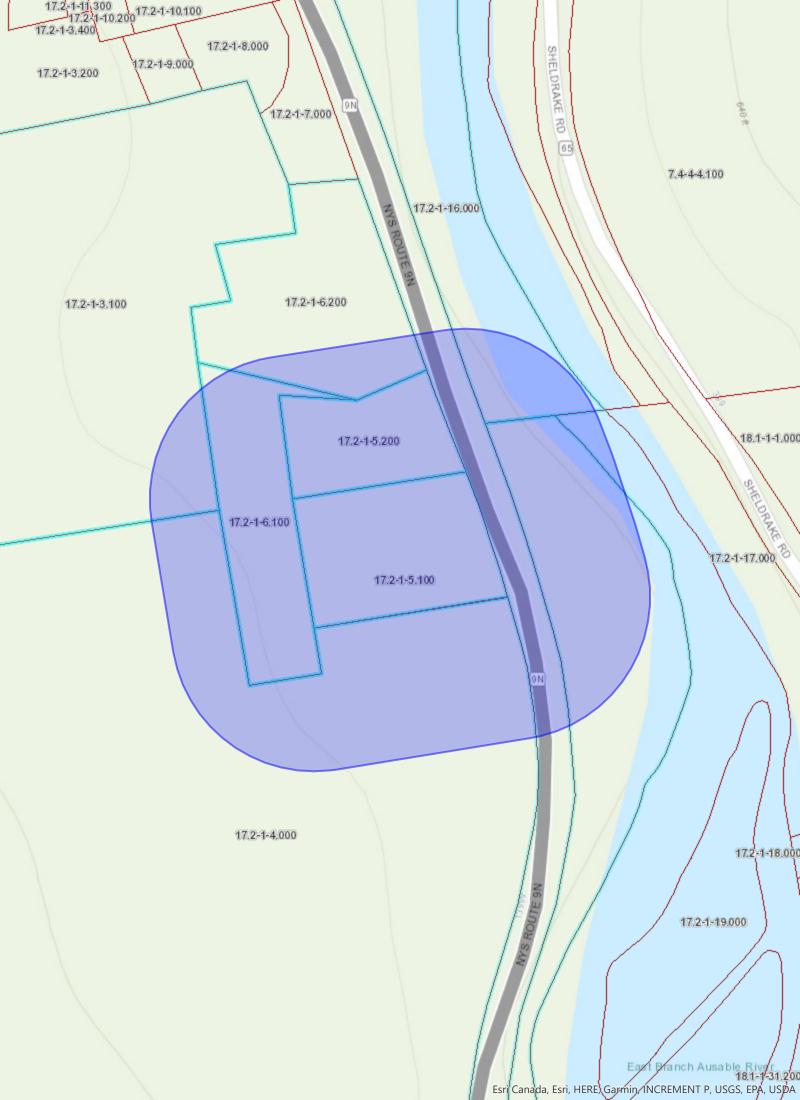

| <b>l.</b> | <b>Project Site Location/Identification</b> (a project site usually consists of all adjoining properties owned by the current landowner(s), including properties separated by a public road): |
|-----------|-----------------------------------------------------------------------------------------------------------------------------------------------------------------------------------------------|
|           | Road/Highway: STATE ROAD 9N                                                                                                                                                                   |
|           | Nearby Waterbody: AUSABLE RIVER                                                                                                                                                               |
|           | Town/Village: TOWN OF JAY/ HAMLET OF AU SABLE FORKS                                                                                                                                           |
|           | County: ESSEX                                                                                                                                                                                 |
|           | Size: <u>355.82</u> acres                                                                                                                                                                     |
|           | Tax Map Designation (from the tax bill for the property):                                                                                                                                     |
|           | Section: <u>17.2</u> Block: <u>1</u> Parcel: <u>4.000</u>                                                                                                                                     |
|           | Section: <u>17.2</u> Block: <u>1</u> Parcel: <u>5.100</u>                                                                                                                                     |
|           | Section: <u>17.2</u> Block: <u>1</u> Parcel: <u>20.111</u>                                                                                                                                    |
| <b>.</b>  | Project Sponsor's Legal Interest in Project Site (check the one that applies):  owner signed purchase agreement holder                                                                        |
|           | lessee option holder other: (Identify:)                                                                                                                                                       |
|           | a) Has there been any previous contact or discussions with Agency staff<br>regarding this project or project site, or has Agency staff visited the project<br>site?                           |
|           | Unknown                                                                                                                                                                                       |
|           | No                                                                                                                                                                                            |
|           | Yes. Staff person's name: DEVAN KORN (EPS2) / THOMAS E. SAEHRIG                                                                                                                               |
|           | Date of contact: APRIL 6, 2021 (LATEST) / 2011 TO 2017                                                                                                                                        |
|           | AGENCY FILE A2007-5 / APA PREAPPLICATION REQUEST A2021-005                                                                                                                                    |
|           | <ul> <li>b) Has the project or project site been the subject of a past Agency action (e.g.,<br/>permit, variance, jurisdictional inquiry, enforcement case, or wetland flagging)</li> </ul>   |
|           | ✓ No     Yes. If yes, provide the number and date:                                                                                                                                            |
|           | Past Permit or Variance Number: date:                                                                                                                                                         |
|           | Jurisdictional Inquiry Number: date:                                                                                                                                                          |
|           | Enforcement Case Number: date:                                                                                                                                                                |
|           | Wetland Boundary Flagging: date:                                                                                                                                                              |
|           | , 66 6                                                                                                                                                                                        |

11. Adjacent Properties: SEE PREVIOUS SECTION 7.PAR3 PAGE 6 OF 15

Provide, as **Attachment B**, a current list of the names and addresses of all landowners whose property adjoins the project site, along with tax map references (tax map section, block, and parcel numbers) based on the latest completed tax assessment roll. This list must include landowners whose property would otherwise adjoin the project site but is located across a public road or right-of-way from the site. Attached is a sheet that may be used for this list. This information is typically available from Real Property Tax Services at county offices or from Town/Village assessors.

| Adjoining         | Location &        | Tax Map Section    | Tax Map Section | Additional       |
|-------------------|-------------------|--------------------|-----------------|------------------|
| Landowner         | Acreage           | Account No.        | Parcel Numbers  | Notes/Details    |
| James Lehigh      | North of Property |                    | 17.02-01-03     | Deed Libber 1374 |
| Properties, LLC   | boundary          |                    |                 | Page 084         |
| Parcel I and IX   | North of Property | Apparent right of  |                 | Deed Libber 284  |
| formerly LaGoy    | boundary          | way and            |                 | Page 238         |
| Brothers and      |                   | ingress/egress as  |                 | (exception 5)    |
| Hurley Lumber     |                   | described in deeds |                 |                  |
| SS&J Northeast    | Northeast of      |                    | 17.02-01-16     | Deed 1295 Page   |
| Development, LLC  | Property boundary |                    |                 | 278              |
| Todd Carnes       | Northeast of      |                    | 17.02-01-5.2    | Deed 1302 Page   |
|                   | Property boundary |                    |                 | 005              |
| Wilfred D. Carnes | Northeast of      |                    | 17.02-01-5.1    | Deed 447 Page    |
| & Audrey Carnes   | Property boundary |                    |                 | 191              |
| Walter J. Dubay & | Northeast of      |                    | 18.01-01-31.2   |                  |
| Linda M. Dubay    | Property boundary |                    |                 |                  |
| Fred Carnes &     | Northeast of      |                    | 17.02-01-6.1    | Deed 447 Page    |
| Wilfred Carnes    | Property boundary |                    |                 | 187 and Deed     |
|                   |                   |                    |                 | 1060 at Page 301 |
| State Road Route  | East of Property  |                    |                 |                  |
| 9N                | boundary          |                    |                 |                  |

| Adjoining           | Location &        | Tax Map Section | Tax Map Section | Additional      |
|---------------------|-------------------|-----------------|-----------------|-----------------|
| Landowner           | Acreage           | Account No.     | Parcel Numbers  | Notes/Details   |
| Paul Kenneth        | Southeast of      |                 | 17.02-01-20.12  | Deed 1604 Page  |
| Coolidge &          | Property Boundary |                 |                 | 122             |
| Valerie Coolidge    |                   |                 |                 |                 |
| Randy E. Spoon &    | Southeast of      |                 | 17.02-01-20.2   | Deed 1207 Page  |
| Susan F. Spoon      | Property Boundary |                 |                 | 257             |
| Lake Placid         | South of Property |                 | 17.02-01-221    | Deed 933 Parcel |
| Granite Company     | Boundary          |                 |                 | 090             |
| Lake Placid         | Southwest of      |                 | 17.02-01-35     | Deed 379 Page   |
| Granite Company     | Property Boundary |                 |                 | 596             |
| Jay L. K. N. Acres, | West of Property  |                 | 17.02-01-01     | Deed 1484 Page  |
| LLC                 | Boundary          |                 |                 | 323             |