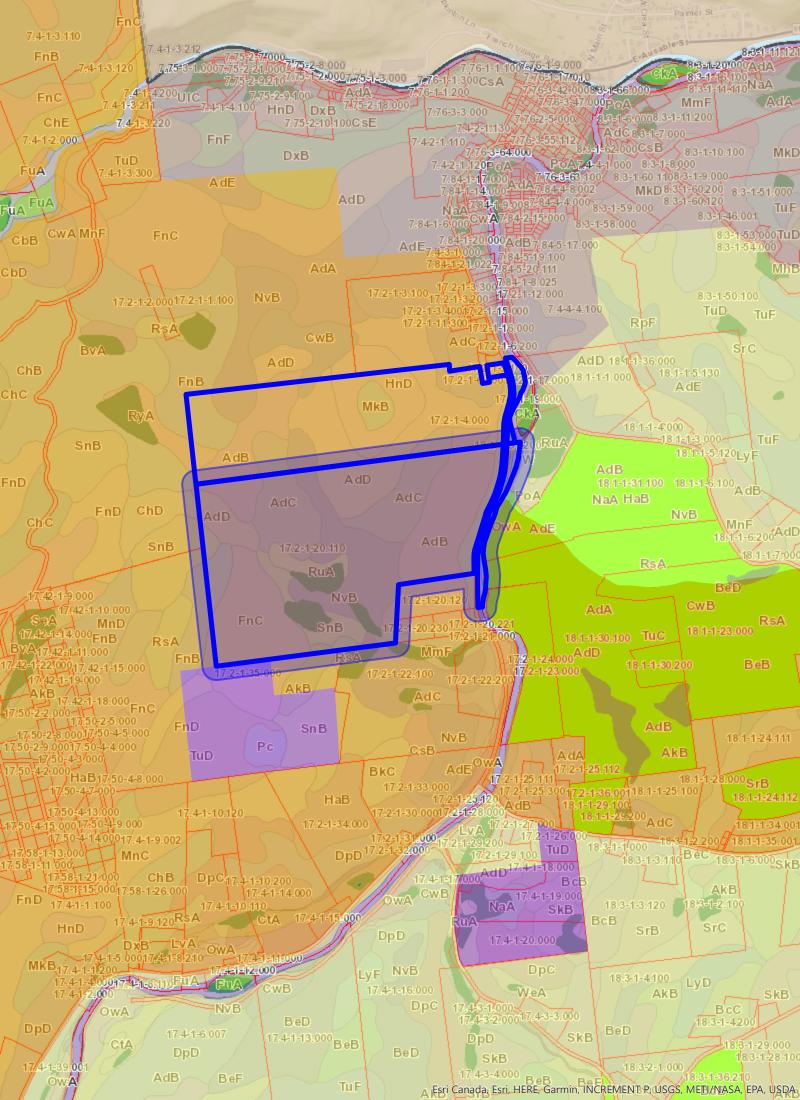

http://www.dec.ny.gov/docs/wildlife\_pdf/ecocomm2014.pdf

- 9. Existing facilities, buildings, and structures on the site (labeled with size, use, and date of construction);
  - SEE RMS SITE SURVEY
- 10. Existing paved and unpaved roadways, driveways, and parking areas; and NONE
- 11. Existing municipal or private water, wastewater, and uility infrastructure.
- b) **Wetlands Map -** A high-resolution aerial photography interpretation of wetlands on the project site (available upon request from Agency staff).
- c) **Soils Map** Provide a map of the "Detailed Soil Map Units" present on the project site using the same scale as the Project Site Base Map. Soils mapping is available through the USDA's Natural Resource Conservation Service web soil survey<sup>5</sup> or in published soil surveys available at a local soil and water conservation service office.
- d) **Slope Map -** At the same scale as the Project Site Base Map, provide 20-foot contours (or higher resolution where available) topographic mapping that is shaded to show slope categories of 0 to 8%, 8 to 15%, 15 to 25%, and greater than 25%.
- e) **Critical Areas Map -** At the same scale as the Project Site Base Map, provide a Critical Areas Map depicting the following ecological, cultural, and sensitive resources:
  - 1. A 100-foot buffer area from all lakes, ponds, rivers, streams and wetlands;
  - 2. The following critical environmental areas identified in the Adirondack Park Agency Act:
    - i. Areas within one-quarter mile of rivers navigable by boat designated to be studied as wild, scenic, or recreational;
    - ii. Wetlands:
    - iii. Areas at elevations of 2,500 feet or more;
    - iv. Areas within 1/8 mile of tracts of forest preserve land or water classified as wilderness, primitive, or canoe in the Adirondack Park State Land Master Plan:
    - v. For project sites located in Rural Use land use areas, areas within 150 feet of the edge of the right-of-way of federal or state highways;
    - vi. For project sites located in Resource Management land use areas,

<sup>&</sup>lt;sup>5</sup> https://websoilsurvey.sc.egov.usda.gov

- areas within 300 feet of the edge of the right-of-way of federal or state highways;
- 3. 100-year flood plains based on Federal Emergency Management Agency flood area maps;
- 4. Unique features, including gorges, waterfalls, and geologic formations;
- 5. Designated Wild, Scenic and Recreational River "river areas" (generally within one-quarter mile of the bank of a designated river or as otherwise described in Appendix Q-6 of the Agency's regulations);
- 6. Rare or valuable ecosystems;
- 7. Significant wildlife habitats (deer wintering areas, significant avian nesting areas, vernal pools, connectivity and natural corridors, etc.):
- 8. Designated archeological areas, historic structures, and historic districts or landscapes;
- 9. Designated scenic vistas and other areas of local scenic significance;
- 10. Areas of the site presently visible from public view locations (roads, trails, waterways, etc.); and
- 11. Any renewable resource lands such as primary and principal aquifers and aquifer recharge areas, designated agricultural districts, significant agricultural lands, or public watershed lands.
- f) Site Analysis Mapping Provide a Site Limitations Composite Map at the same scale as the Project Site Base Map. This map should be developed by overlaying the previous resource maps and should identify areas most suitable for development, areas valuable for significant resources and open space, and areas with limitations to development (wetlands, slopes over 25 percent, lands within 100 feet of water features and wetlands, flood plains, etc.) through the use of overlay shadings.
- g) Natural Heritage Program Report Provide a narrative of New York Natural Heritage Program reported occurrences of rare, threatened, endangered, or exploitably vulnerable plants, and threatened, endangered, and specialconcern animals. Include known unique natural communities and significant wildlife habitats (deer wintering areas, significant avian nesting areas, vernal pools, connectivity and natural corridors, etc.) on the project site and surrounding areas.
- h) Other Inventories and Classifications After consultation with Agency staff,