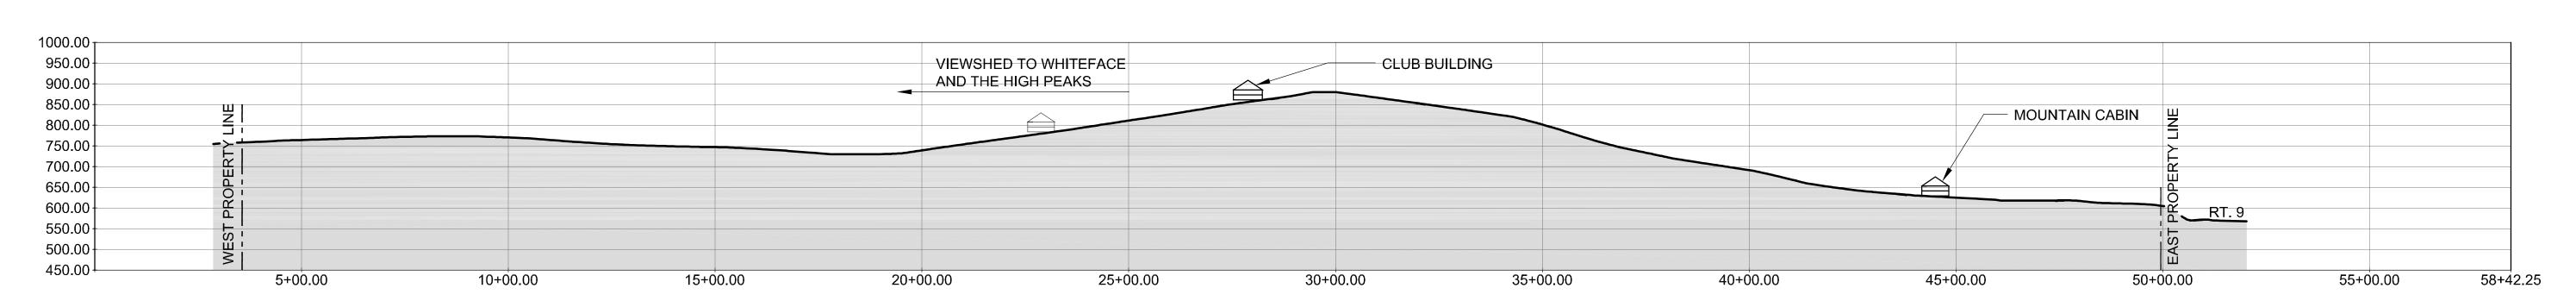

| <b>l.</b> | <b>Project Site Location/Identification</b> (a project site usually consists of all adjoining properties owned by the current landowner(s), including properties separated by a public road): |
|-----------|-----------------------------------------------------------------------------------------------------------------------------------------------------------------------------------------------|
|           | Road/Highway: STATE ROAD 9N                                                                                                                                                                   |
|           | Nearby Waterbody: AUSABLE RIVER                                                                                                                                                               |
|           | Town/Village: TOWN OF JAY/ HAMLET OF AU SABLE FORKS                                                                                                                                           |
|           | County: ESSEX                                                                                                                                                                                 |
|           | Size: <u>355.82</u> acres                                                                                                                                                                     |
|           | Tax Map Designation (from the tax bill for the property):                                                                                                                                     |
|           | Section: <u>17.2</u> Block: <u>1</u> Parcel: <u>4.000</u>                                                                                                                                     |
|           | Section: <u>17.2</u> Block: <u>1</u> Parcel: <u>5.100</u>                                                                                                                                     |
|           | Section: <u>17.2</u> Block: <u>1</u> Parcel: <u>20.111</u>                                                                                                                                    |
| <b>.</b>  | Project Sponsor's Legal Interest in Project Site (check the one that applies):  owner signed purchase agreement holder                                                                        |
|           | lessee option holder other: (Identify:)                                                                                                                                                       |
|           | a) Has there been any previous contact or discussions with Agency staff<br>regarding this project or project site, or has Agency staff visited the project<br>site?                           |
|           | Unknown                                                                                                                                                                                       |
|           | No                                                                                                                                                                                            |
|           | Yes. Staff person's name: DEVAN KORN (EPS2) / THOMAS E. SAEHRIG                                                                                                                               |
|           | Date of contact: APRIL 6, 2021 (LATEST) / 2011 TO 2017                                                                                                                                        |
|           | AGENCY FILE A2007-5 / APA PREAPPLICATION REQUEST A2021-005                                                                                                                                    |
|           | <ul> <li>b) Has the project or project site been the subject of a past Agency action (e.g.,<br/>permit, variance, jurisdictional inquiry, enforcement case, or wetland flagging)</li> </ul>   |
|           | ✓ No     Yes. If yes, provide the number and date:                                                                                                                                            |
|           | Past Permit or Variance Number: date:                                                                                                                                                         |
|           | Jurisdictional Inquiry Number: date:                                                                                                                                                          |
|           | Enforcement Case Number: date:                                                                                                                                                                |
|           | Wetland Boundary Flagging: date:                                                                                                                                                              |
|           | , 66 6                                                                                                                                                                                        |