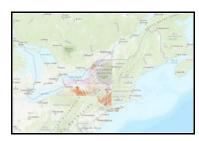

## Land Classification and Rivers System of the Adirondack Park

Web map of Adirondack Park Agency state and private land classification, Rivers System, and the park boundary.

 ${\it Maxar \mid NYS \; Adirondack \; Park \; Agency \mid Esri, \; HERE, \; Garmin}$ 