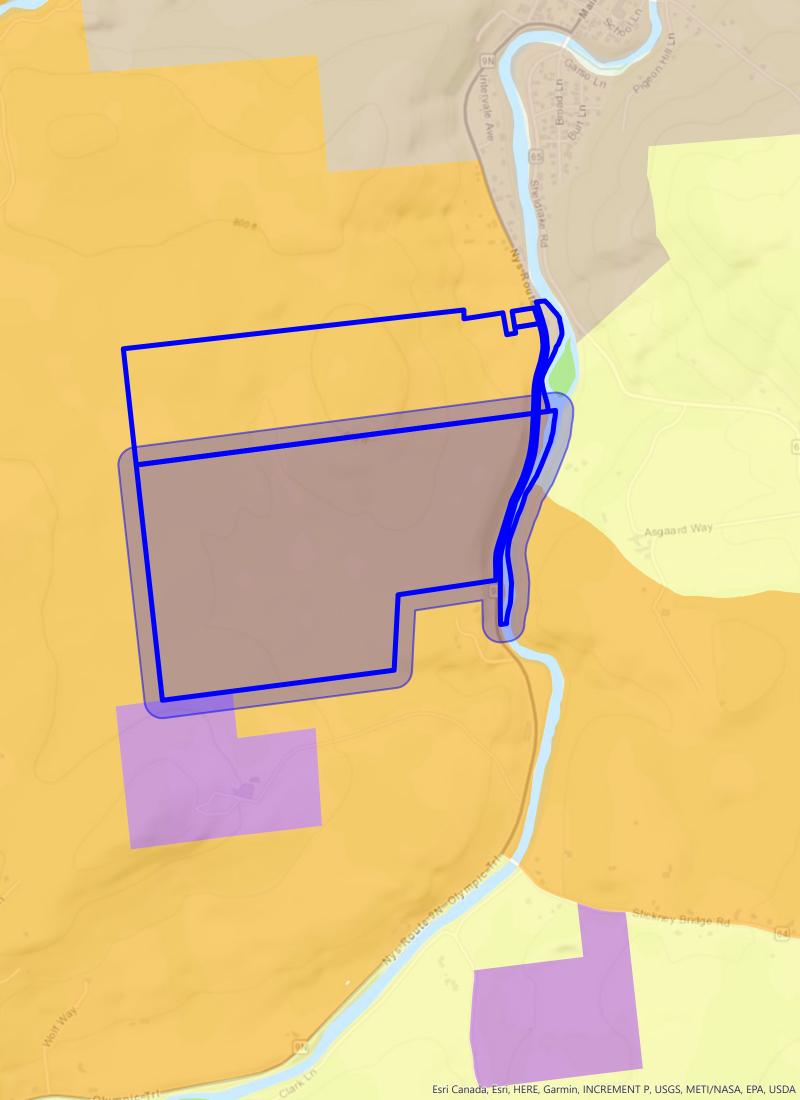

| <b>l.</b> | <b>Project Site Location/Identification</b> (a project site usually consists of all adjoining properties owned by the current landowner(s), including properties separated by a public road): |
|-----------|-----------------------------------------------------------------------------------------------------------------------------------------------------------------------------------------------|
|           | Road/Highway: STATE ROAD 9N                                                                                                                                                                   |
|           | Nearby Waterbody: AUSABLE RIVER                                                                                                                                                               |
|           | Town/Village: TOWN OF JAY/ HAMLET OF AU SABLE FORKS                                                                                                                                           |
|           | County: ESSEX                                                                                                                                                                                 |
|           | Size: <u>355.82</u> acres                                                                                                                                                                     |
|           | Tax Map Designation (from the tax bill for the property):                                                                                                                                     |
|           | Section: <u>17.2</u> Block: <u>1</u> Parcel: <u>4.000</u>                                                                                                                                     |
|           | Section: <u>17.2</u> Block: <u>1</u> Parcel: <u>5.100</u>                                                                                                                                     |
|           | Section: <u>17.2</u> Block: <u>1</u> Parcel: <u>20.111</u>                                                                                                                                    |
| <b>.</b>  | Project Sponsor's Legal Interest in Project Site (check the one that applies):  owner signed purchase agreement holder                                                                        |
|           | lessee option holder other: (Identify:)                                                                                                                                                       |
|           | a) Has there been any previous contact or discussions with Agency staff<br>regarding this project or project site, or has Agency staff visited the project<br>site?                           |
|           | Unknown                                                                                                                                                                                       |
|           | No                                                                                                                                                                                            |
|           | Yes. Staff person's name: DEVAN KORN (EPS2) / THOMAS E. SAEHRIG                                                                                                                               |
|           | Date of contact: APRIL 6, 2021 (LATEST) / 2011 TO 2017                                                                                                                                        |
|           | AGENCY FILE A2007-5 / APA PREAPPLICATION REQUEST A2021-005                                                                                                                                    |
|           | <ul> <li>b) Has the project or project site been the subject of a past Agency action (e.g.,<br/>permit, variance, jurisdictional inquiry, enforcement case, or wetland flagging)</li> </ul>   |
|           | ✓ No     Yes. If yes, provide the number and date:                                                                                                                                            |
|           | Past Permit or Variance Number: date:                                                                                                                                                         |
|           | Jurisdictional Inquiry Number: date:                                                                                                                                                          |
|           | Enforcement Case Number: date:                                                                                                                                                                |
|           | Wetland Boundary Flagging: date:                                                                                                                                                              |
|           | , 66 6                                                                                                                                                                                        |

11. Adjacent Properties: SEE PREVIOUS SECTION 7.PAR3 PAGE 6 OF 15

Provide, as **Attachment B**, a current list of the names and addresses of all landowners whose property adjoins the project site, along with tax map references (tax map section, block, and parcel numbers) based on the latest completed tax assessment roll. This list must include landowners whose property would otherwise adjoin the project site but is located across a public road or right-of-way from the site. Attached is a sheet that may be used for this list. This information is typically available from Real Property Tax Services at county offices or from Town/Village assessors.

| Adjoining         | Location &        | Tax Map Section    | Tax Map Section | Additional       |
|-------------------|-------------------|--------------------|-----------------|------------------|
| Landowner         | Acreage           | Account No.        | Parcel Numbers  | Notes/Details    |
| James Lehigh      | North of Property |                    | 17.02-01-03     | Deed Libber 1374 |
| Properties, LLC   | boundary          |                    |                 | Page 084         |
| Parcel I and IX   | North of Property | Apparent right of  |                 | Deed Libber 284  |
| formerly LaGoy    | boundary          | way and            |                 | Page 238         |
| Brothers and      |                   | ingress/egress as  |                 | (exception 5)    |
| Hurley Lumber     |                   | described in deeds |                 |                  |
| SS&J Northeast    | Northeast of      |                    | 17.02-01-16     | Deed 1295 Page   |
| Development, LLC  | Property boundary |                    |                 | 278              |
| Todd Carnes       | Northeast of      |                    | 17.02-01-5.2    | Deed 1302 Page   |
|                   | Property boundary |                    |                 | 005              |
| Wilfred D. Carnes | Northeast of      |                    | 17.02-01-5.1    | Deed 447 Page    |
| & Audrey Carnes   | Property boundary |                    |                 | 191              |
| Walter J. Dubay & | Northeast of      |                    | 18.01-01-31.2   |                  |
| Linda M. Dubay    | Property boundary |                    |                 |                  |
| Fred Carnes &     | Northeast of      |                    | 17.02-01-6.1    | Deed 447 Page    |
| Wilfred Carnes    | Property boundary |                    |                 | 187 and Deed     |
|                   |                   |                    |                 | 1060 at Page 301 |
| State Road Route  | East of Property  |                    |                 |                  |
| 9N                | boundary          |                    |                 |                  |

| Adjoining           | Location &        | Tax Map Section | Tax Map Section | Additional      |
|---------------------|-------------------|-----------------|-----------------|-----------------|
| Landowner           | Acreage           | Account No.     | Parcel Numbers  | Notes/Details   |
| Paul Kenneth        | Southeast of      |                 | 17.02-01-20.12  | Deed 1604 Page  |
| Coolidge &          | Property Boundary |                 |                 | 122             |
| Valerie Coolidge    |                   |                 |                 |                 |
| Randy E. Spoon &    | Southeast of      |                 | 17.02-01-20.2   | Deed 1207 Page  |
| Susan F. Spoon      | Property Boundary |                 |                 | 257             |
| Lake Placid         | South of Property |                 | 17.02-01-221    | Deed 933 Parcel |
| Granite Company     | Boundary          |                 |                 | 090             |
| Lake Placid         | Southwest of      |                 | 17.02-01-35     | Deed 379 Page   |
| Granite Company     | Property Boundary |                 |                 | 596             |
| Jay L. K. N. Acres, | West of Property  |                 | 17.02-01-01     | Deed 1484 Page  |
| LLC                 | Boundary          |                 |                 | 323             |