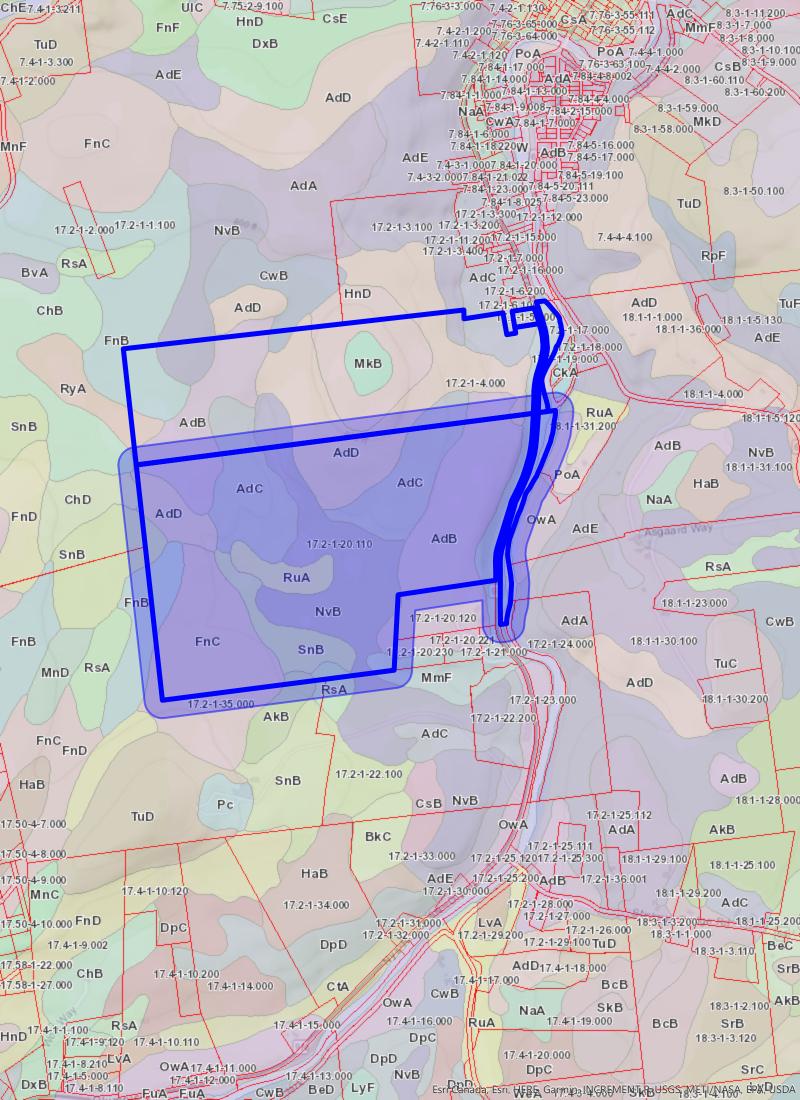

| <b>l.</b> | <b>Project Site Location/Identification</b> (a project site usually consists of all adjoining properties owned by the current landowner(s), including properties separated by a public road): |
|-----------|-----------------------------------------------------------------------------------------------------------------------------------------------------------------------------------------------|
|           | Road/Highway: STATE ROAD 9N                                                                                                                                                                   |
|           | Nearby Waterbody: AUSABLE RIVER                                                                                                                                                               |
|           | Town/Village: TOWN OF JAY/ HAMLET OF AU SABLE FORKS                                                                                                                                           |
|           | County: ESSEX                                                                                                                                                                                 |
|           | Size: <u>355.82</u> acres                                                                                                                                                                     |
|           | Tax Map Designation (from the tax bill for the property):                                                                                                                                     |
|           | Section: <u>17.2</u> Block: <u>1</u> Parcel: <u>4.000</u>                                                                                                                                     |
|           | Section: <u>17.2</u> Block: <u>1</u> Parcel: <u>5.100</u>                                                                                                                                     |
|           | Section: <u>17.2</u> Block: <u>1</u> Parcel: <u>20.111</u>                                                                                                                                    |
| <b>.</b>  | Project Sponsor's Legal Interest in Project Site (check the one that applies):  owner signed purchase agreement holder                                                                        |
|           | lessee option holder other: (Identify:)                                                                                                                                                       |
|           | a) Has there been any previous contact or discussions with Agency staff<br>regarding this project or project site, or has Agency staff visited the project<br>site?                           |
|           | Unknown                                                                                                                                                                                       |
|           | No                                                                                                                                                                                            |
|           | Yes. Staff person's name: DEVAN KORN (EPS2) / THOMAS E. SAEHRIG                                                                                                                               |
|           | Date of contact: APRIL 6, 2021 (LATEST) / 2011 TO 2017                                                                                                                                        |
|           | AGENCY FILE A2007-5 / APA PREAPPLICATION REQUEST A2021-005                                                                                                                                    |
|           | <ul> <li>b) Has the project or project site been the subject of a past Agency action (e.g.,<br/>permit, variance, jurisdictional inquiry, enforcement case, or wetland flagging)</li> </ul>   |
|           | ✓ No     Yes. If yes, provide the number and date:                                                                                                                                            |
|           | Past Permit or Variance Number: date:                                                                                                                                                         |
|           | Jurisdictional Inquiry Number: date:                                                                                                                                                          |
|           | Enforcement Case Number: date:                                                                                                                                                                |
|           | Wetland Boundary Flagging: date:                                                                                                                                                              |
|           | , 66 6                                                                                                                                                                                        |

11. Adjacent Properties: SEE PREVIOUS SECTION 7.PAR3 PAGE 6 OF 15

Provide, as **Attachment B**, a current list of the names and addresses of all landowners whose property adjoins the project site, along with tax map references (tax map section, block, and parcel numbers) based on the latest completed tax assessment roll. This list must include landowners whose property would otherwise adjoin the project site but is located across a public road or right-of-way from the site. Attached is a sheet that may be used for this list. This information is typically available from Real Property Tax Services at county offices or from Town/Village assessors.

| Adjoining         | Location &        | Tax Map Section    | Tax Map Section | Additional       |
|-------------------|-------------------|--------------------|-----------------|------------------|
| Landowner         | Acreage           | Account No.        | Parcel Numbers  | Notes/Details    |
| James Lehigh      | North of Property |                    | 17.02-01-03     | Deed Libber 1374 |
| Properties, LLC   | boundary          |                    |                 | Page 084         |
| Parcel I and IX   | North of Property | Apparent right of  |                 | Deed Libber 284  |
| formerly LaGoy    | boundary          | way and            |                 | Page 238         |
| Brothers and      |                   | ingress/egress as  |                 | (exception 5)    |
| Hurley Lumber     |                   | described in deeds |                 |                  |
| SS&J Northeast    | Northeast of      |                    | 17.02-01-16     | Deed 1295 Page   |
| Development, LLC  | Property boundary |                    |                 | 278              |
| Todd Carnes       | Northeast of      |                    | 17.02-01-5.2    | Deed 1302 Page   |
|                   | Property boundary |                    |                 | 005              |
| Wilfred D. Carnes | Northeast of      |                    | 17.02-01-5.1    | Deed 447 Page    |
| & Audrey Carnes   | Property boundary |                    |                 | 191              |
| Walter J. Dubay & | Northeast of      |                    | 18.01-01-31.2   |                  |
| Linda M. Dubay    | Property boundary |                    |                 |                  |
| Fred Carnes &     | Northeast of      |                    | 17.02-01-6.1    | Deed 447 Page    |
| Wilfred Carnes    | Property boundary |                    |                 | 187 and Deed     |
|                   |                   |                    |                 | 1060 at Page 301 |
| State Road Route  | East of Property  |                    |                 |                  |
| 9N                | boundary          |                    |                 |                  |

| Adjoining           | Location &        | Tax Map Section | Tax Map Section | Additional      |
|---------------------|-------------------|-----------------|-----------------|-----------------|
| Landowner           | Acreage           | Account No.     | Parcel Numbers  | Notes/Details   |
| Paul Kenneth        | Southeast of      |                 | 17.02-01-20.12  | Deed 1604 Page  |
| Coolidge &          | Property Boundary |                 |                 | 122             |
| Valerie Coolidge    |                   |                 |                 |                 |
| Randy E. Spoon &    | Southeast of      |                 | 17.02-01-20.2   | Deed 1207 Page  |
| Susan F. Spoon      | Property Boundary |                 |                 | 257             |
| Lake Placid         | South of Property |                 | 17.02-01-221    | Deed 933 Parcel |
| Granite Company     | Boundary          |                 |                 | 090             |
| Lake Placid         | Southwest of      |                 | 17.02-01-35     | Deed 379 Page   |
| Granite Company     | Property Boundary |                 |                 | 596             |
| Jay L. K. N. Acres, | West of Property  |                 | 17.02-01-01     | Deed 1484 Page  |
| LLC                 | Boundary          |                 |                 | 323             |